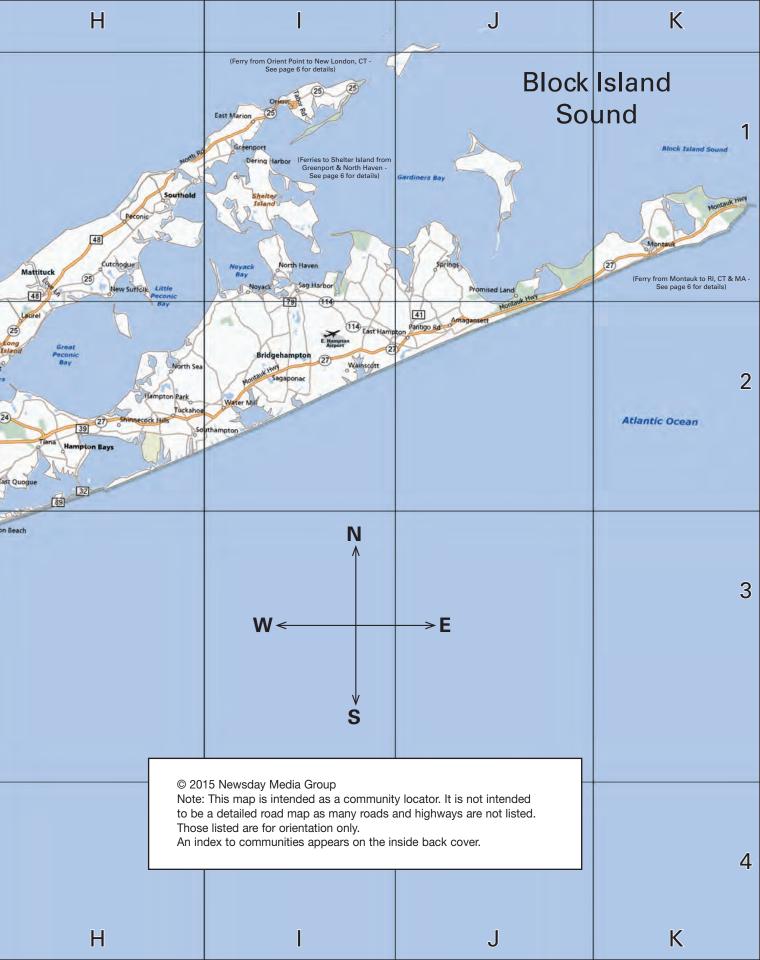

#### **Ferry Services** To Long Island

Connecticut, Rhode Island, Block Island New London, CT to Orient Point, LI

Cross Sound Ferry, Inc., Dock Road, Orient Point. 631-323-2525. Cars, passengers, motorcoaches, trucks, 1-hour 20-minute trip each way. Year-round. (11)

#### Block Island; Newport, RI; New London, CT and Martha's Vineyard, MA, to Montauk

Viking Ferry, West Lake Drive, Montauk. 631-668-5709. Passengers only. Bicycles accommodated. 1-hour 30-minutes. each way. Seasonal. (K1)

#### To Shelter Island

North side Shelter Island to Greenport

North Ferry Company, Route 114, Shelter Island. 631-749-0139. Carries cars, passengers, motorcoaches, trucks. Seven minutes each way. Year-round. (11) South side Shelter Island to North

Haven near Sag Harbor

South Ferry, Inc., Route 114, Shelter Island. 631-749-1200. Carries cars, passengers, motorcoaches, trucks. Five minutes each way. Year-round. (11)