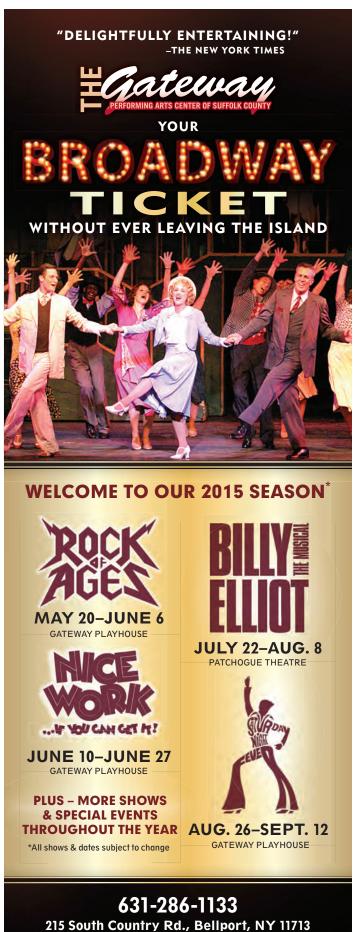

#### **Venues in Suffolk County**

Concerts, plays and other live performances are offered at the 7,000-seat Pennysaver Amphitheater at Bald Hill in Farmingville, and the restored historic theaters of Westhampton Beach, Patchogue and Vail-Leavitt Music Hall in Riverhead. Long Island is also home to two professional Equity theaters: The Gateway Playhouse in Bellport and the John W. Engeman Theater at Northport. There are also two new theaters in Suffolk County: The Paramount in Huntington specializing in comedy and rock concerts, and the Suffolk Theater in Riverhead. The YMCA Bolton Center for the Performing Arts in Bay Shore is a 261-seat stadium-style theater offering theatre, concerts and more. Suffolk County venues also include Theatre Three in Port Jefferson, The Smithtown Center for the Performing Arts and CM Performing Arts Center in Oakdale. The Arena Players Repertory Theater performs at the Vanderbilt Mansion Carriage House at the Suffolk County Vanderbilt Museum in Centerport. The Staller Center for the Arts at Stony Brook University presents everything from classical music to jazz, comedy and circus acrobats. The Dix Hills Center for the Performing Arts is located at Five Towns College.

#### **Theatre Groups**

\* Bay Street Theatre, Sag Harbor, 631-725-9500 BayWay Arts Center, East Islip, 631-581-2700 Carriage House Theatre/ Suffolk County Vanderbilt Museum, Centerport, 631-854-5555

CM Performing Arts Center, Oakdale, 631-218-2810 \*Gateway Playhouse, Bellport, 631-286-1133

215 South Country Rd., Bellport, NY 11713 www.gatewayplayhouse.org