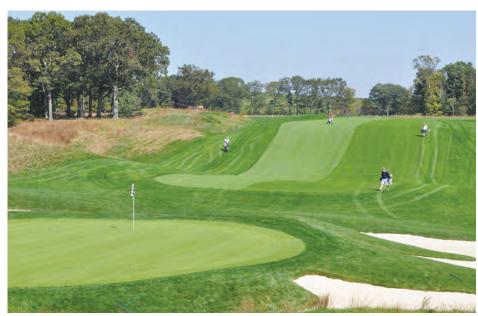

# How's your golf game?

Professional and amateur golfers alike attest to the challenge and variety of Long Island's many courses. You can play everything from pitch-and-putt to 18 holes at dozens of first-rate courses on scenic waterfronts, the legendary Gold Coast, in the fabulous Hamptons and more. Bethpage State Park with its five 18-hole regulation golf courses - the Black, Red, Blue, Green and Yellow - is considered the largest public golf facility in the world. The Black in 2002 became the first publicly owned and operated facility to host the U.S. Open in the golf tournament's 102-year history. The Open returned in 2009, and the course also hosted The Barclays PGA event in 2012.

The private Shinnecock Hills Golf Club in Southampton, founded in 1891 as the first golf club in America, hosted the U.S. Open four times, most recently in 2004. Montauk Downs is considered one of the nation's finest public courses as is the facility at Eisenhower Park in East Meadow.