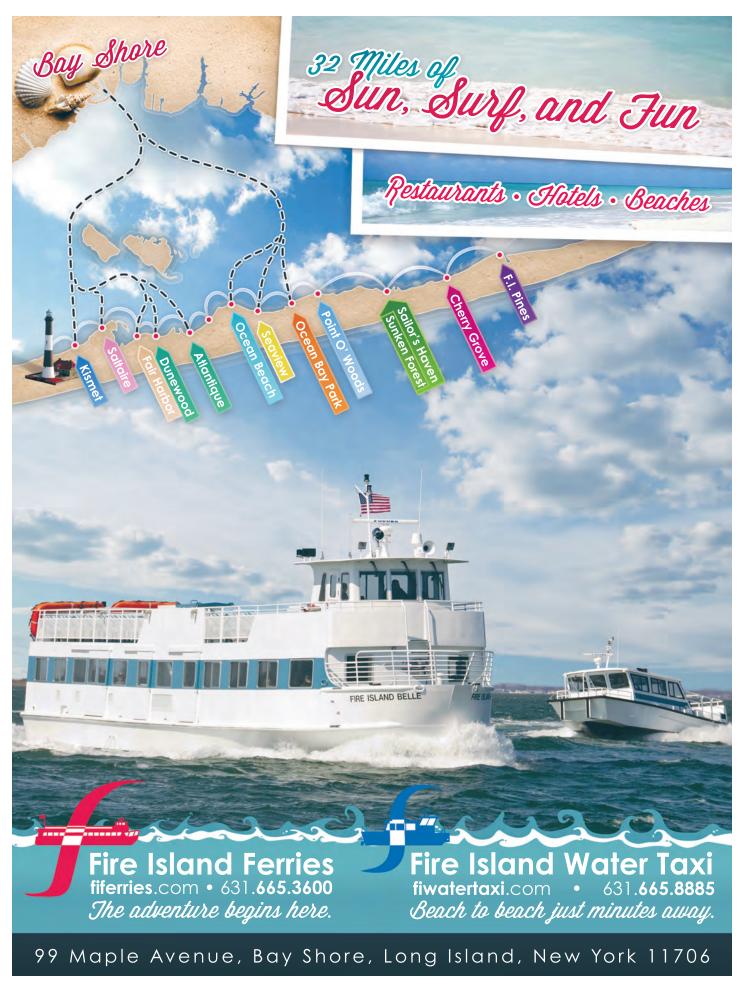

#### To Fire Island

Patchogue to Davis Park, Watch Hill & Fire Island Seashore

Davis Park Ferry Company, Patchoque River, Patchoque. 631-475-1665. March to September. No vehicles. 20 minutes each way. (E3)

#### Bay Shore to Saltaire, Ocean Beach, Atlantique, Kismet, Dunewood, Fair Harbor, Seaview & Ocean Bay Park

Fire Island Ferries, Maple Avenue, Bay Shore. 631-665-3600. Peak service May-September. Limited service year-round, weather permitting. No vehicles. 30 minutes each way. (D3)

Sayville to Fire Island Pines, Cherry Grove Sayville Ferry Service, River Road, Sayville. 631-589-0810. April-October No vehicles. 20 minutes each way. (E3)

#### Sayville to Fire Island National Seashore, Sailor's Haven/Sunken Forest

Sunken Forest Ferry Service, River Rd., Sayville. 631-589-0810. May to Oct. No vehicles. 30 minutes each way. (E3)

#### Community Water Taxis

Service between Freeport, Point Lookout and Long Beach

Freeport Water Taxi & Tours, 516-521-7744 (B3, C3)

Service between 17 Fire Island Communities Fire Island Water Taxi, 631-665-8885. (D3, E3)

#### Fire Island & More

In Suffolk County, the South Shore barrier beaches rank among the most scenic parks in New York State. The westernmost island includes the seaside communities and town

beaches of Gilgo Beach, Cedar Beach and Oak Beach and ends at the Captree State Park Boat Basin, home base for a fleet of fishing and tour boats. Fire Island, designated a federal National Seashore, is 32 miles long. Separated from the mainland by the Great South Bay, it extends from Robert Moses State Park in the west to Smith Point County Park in the east, both accessible by auto bridges. In between, and mainly accessible by passenger ferry, are 17 small resort communities.