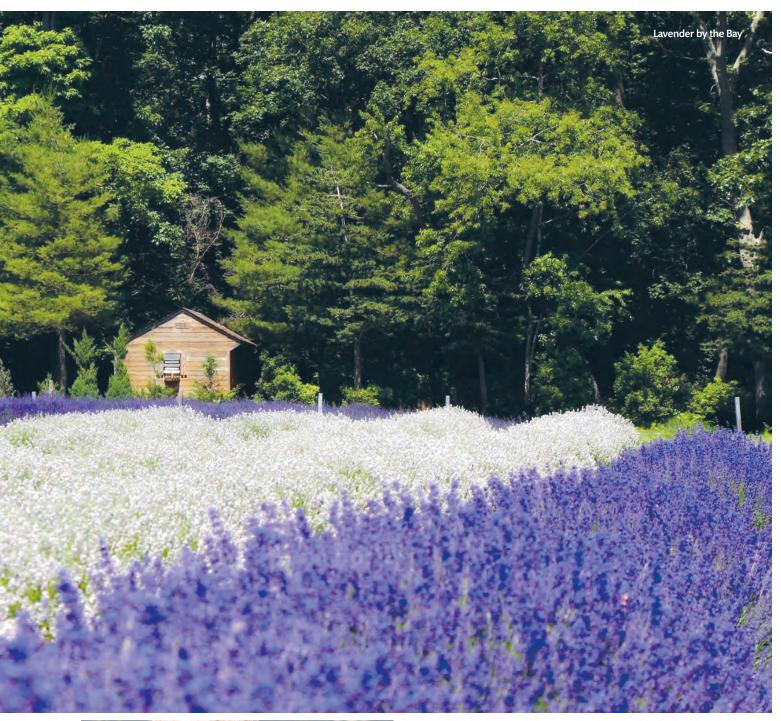

#### Visiting Long Island Wine Country

When you visit Long Island Wine Country, you'll understand why the island's major wine-producing region is so popular with wine lovers from near and far. Prepare to be dazzled by internationally-recognized Merlot, Chardonnay, Pinot Noir, Cabernet Sauvignon and other fine varietals! Long Island Wine Country offers the complete wine-tasting experience at dozens of wineries with tasting rooms set amid 3,000 acres of vineyards. The Town of Southold on the North Fork is the center but the region also includes the Town of Riverhead, the South Fork, and three wineries in Western Suffolk County.

Most wineries are open year-round for tasting, wine sales, tours and events. Many offer concerts, art exhibits, food pairings, barrel tastings and seasonal activities such as harvest festivals and the Winterfest: Live on the Vine concert and wine-tasting series. For a free winery brochure, call the Long Island Wine Council at 631-722-2220. Information is also available at liwines.com.