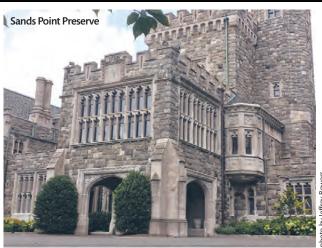

The Huntington Lighthouse Preservation Society offers guided boat tours of the Huntington Harbor Lighthouse, built in 1912. Thousands of craft anchor around the lighthouse for an annual summer music festival. Summer boat tours are also offered to the restored Execution Rocks Lighthouse, standing since 1849 on a tiny island near Sand's Point in the Long Island Sound. For the summer 2015 tower climb schedule visit lighthouserestorations.org.