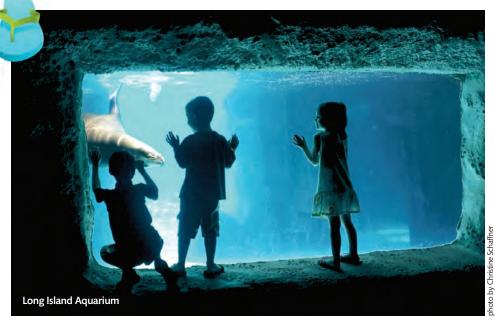

The Long Island Aquarium & Exhibition Center in Riverhead is Long Island's only fullscale aguarium, where kids can explore the undersea world of seals, sea lions, penguins, sharks and other aquatic creatures - and even see butterflies. Go fishing for trout and learn about turtles and other Long Island wildlife at the Cold Spring Harbor Fish Hatchery & Aquarium. You can also go seal watching on guided hikes or aboard heated boats from December to March.

The Long Island Aquarium & Exhibition Center in Riverhead features Long Island's only full-scale aguarium, where kids can explore the undersea world of seals, sea lions, penguins, sharks and other aquatic creatures - as well as an exhibit of live butterflies.