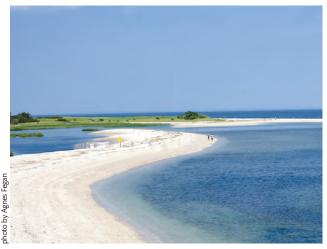

#### Fire Island & More

In Suffolk County, the South Shore barrier beaches rank among the most scenic parks in New York State. The westernmost island includes the seaside communities and town

beaches of Gilgo Beach, Cedar Beach and Oak Beach and ends at the Captree State Park Boat Basin, home base for a fleet of fishing and tour boats. Fire Island, designated a federal National Seashore, is 32 miles long. Separated from the mainland by the Great South Bay, it extends from Robert Moses State Park in the west to Smith Point County Park in the east, both accessible by auto bridges. In between, and mainly accessible by passenger ferry, are 17 small resort communities.