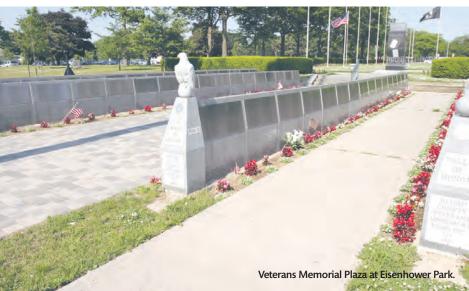

Veterans Memorial Plaza at Eisenhower Park is a major memorial, which includes a Wall of Honor listing Nassau County veterans, living and deceased; Prisoner of War-Missing in Action and Korean War monuments; memorials to World War II and Medal of Honor and Purple Heart recipients; and tributes to Vietnam Veterans and U.S. soldiers affected by Agent Orange. Also honored in separate areas are Gold Star Parents of deceased veterans, and doctors and nurses who served in war. A 9/11 Memorial remembering Long Islanders who died in the 2001 terrorist attacks, is located on the west side of the park lake. Park entrances are located on Hempstead Turnpike in East Meadow and Stewart Avenue in East Garden City. (516-572-0200)