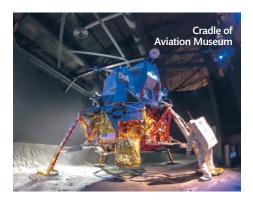

#### **Museums That Spark the Imagination**

Your children can explore the world around them at a host of museums with a major "wow" factor. At Museum Row, the Long Island Children's Museum features about a dozen innovative galleries of interactive exhibits as well as family workshops and live theater performances. Museum Row includes the Cradle of Aviation Museum, with a planetarium/ wide screen theater and the Nassau County Firefighters Museum & Education Center. At the restored Nunley's Historic Carousel, they can ride a painted horse and try to grab the brass ring.