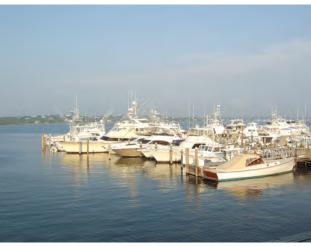

## Having Fun on the Waterfront

THE SALT AIR IS INVIGORATING, AND THE FUN IS ALL AROUND WHEN YOU VISIT LONG ISLAND'S HISTORIC PORT COMMUNITIES. FOR A LARK ON THE WATERFRONT, SHOP, DINE OR BOARD A CRUISE IN COMMUNITIES SUCH AS FREEPORT, PORT WASHINGTON, OYSTER BAY, LONG BEACH/POINT LOOKOUT, GREENPORT, COLD SPRING

HARBOR, NORTHPORT, PORT JEFFERSON, HAMPTON BAYS, SAG HARBOR OR MONTAUK-TO NAME A FEW OF THE BETTER KNOWN PORTS OF CALL. YOU'LL FIND BOARDWALKS, PUBLIC BEACHES, **NAUTICAL SHOPS AND RESTAURANTS** SPECIALIZING IN WATERFRONT VIEWS. FRESH SEAFOOD AND LOCAL FARE.

#### Cruise local waters

Explore Long Island's coastline aboard entertainment or nature cruises leaving from the Great South Bay, Manhasset Bay, the Peconic River and other scenic waterways. You can also hop aboard a cruise leaving from a marina or port community. There are dinner, luncheon and brunch cruises; sunset, moonlight, dance, wetland, whale watching and seal watching, sightseeing and charter group cruises for weddings and parties. The boat lines at right feature dining, nature and other special cruises. (Call for directions, times, prices and the type of cruises).