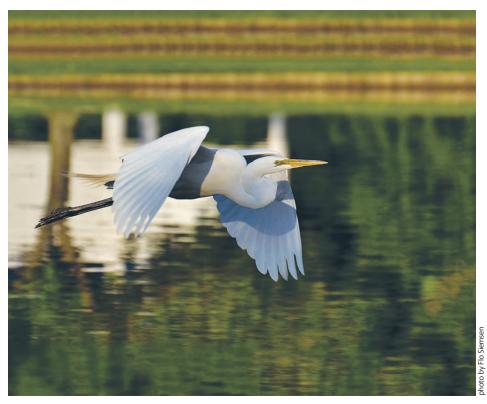

#### Look, up in the sky-It's a bird!

The island's native or migrating bird population includes literally hundreds of species, including 33 varieties of wintering waterfowl. They include piping plovers, ospreys, egrets, songbirds, willets, terns, hawks, falcons, eagles and red cardinals. Because Long Island is part of the Atlantic flyway, many migratory birds can be seen at bird-watching locations in Quogue Wildlife Refuge, Mashomack Preserve, Fire Island National Seashore, Robert Moses State Park and Elizabeth Morton National Wildlife Refuge.