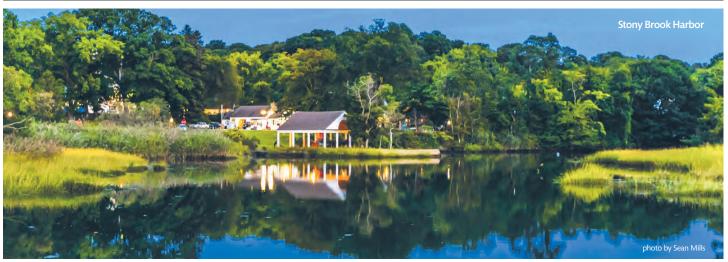

#### Dine and stroll in a historic port

The North Shore's historic ports — Port Washington, Sea Cliff, Oyster Bay, Port Jefferson, Stony Brook and other communities - offer waterfront dining with sailboat-dotted harbor views, nautical museums, shops and restaurants.