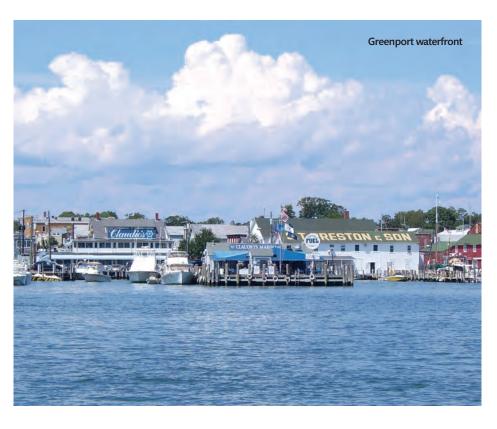

## Having Fun on the Waterfront

THE SALT AIR IS INVIGORATING, AND THE FUN IS ALL AROUND WHEN YOU VISIT LONG ISLAND'S HISTORIC PORT COMMUNITIES. FOR A LARK ON THE WATERFRONT, SHOP, DINE OR BOARD A CRUISE IN COMMUNITIES SUCH AS FREEPORT, PORT WASHINGTON, OYSTER BAY, LONG BEACH/POINT LOOKOUT, GREENPORT, COLD SPRING

HARBOR, NORTHPORT, PORT JEFFERSON, HAMPTON BAYS, SAG HARBOR OR MONTAUK-TO NAME A FEW OF THE BETTER KNOWN PORTS OF CALL. YOU'LL FIND BOARDWALKS, PUBLIC BEACHES, **NAUTICAL SHOPS AND RESTAURANTS** SPECIALIZING IN WATERFRONT VIEWS. FRESH SEAFOOD AND LOCAL FARE.

#### Have a seaport adventure

To learn more about Long Island's maritime past and present, visit Freeport's Nautical Mile with its working fishing fleet and markets, the Long Island Maritime Museum in West Sayville with its historic boats used locally, or the Cold Spring Harbor Whaling Museum in Cold Spring Harbor. The Sag Harbor Whaling Museum tells the story of one of America's great historic whaling communities. On the North Fork, Greenport's East End Seaport Museum & Marine Foundation delves into a deep-water port's shipping background. The United States Merchant Marine Academy in Kings Point on Long Island's North Shore is one of the nation's five service academies, and home to the American Merchant Marine Museum.