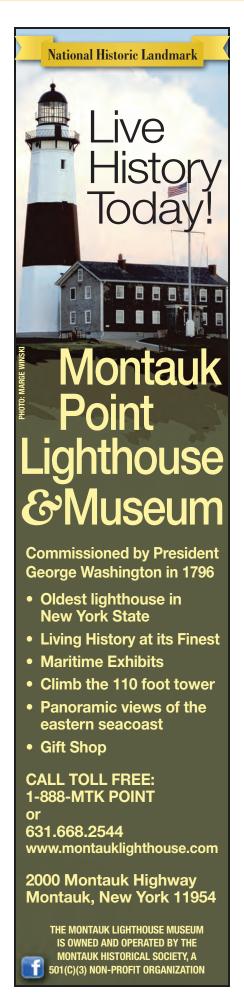

Several are open to the public. New York State's oldest and most iconic lighthouse is the Montauk Point Light at the eastern tip of the island, which President George Washington himself ordered completed in 1796. Climb its 137 spiral steps for breathtaking views out to sea. Tours are offered March through December. A gift shop, museum and Lost At Sea memorial honoring East End fishermen are also on site.