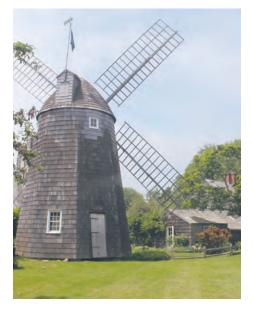

## Morth Shore

SPIES! DARING PATRIOT RAIDS! BRAVE DEEDS THAT HELPED TURN THE TIDE OF WAR! IF YOU WATCHED AMC'S REVOLUTIONARY WAR SERIES "TURN," YOU KNOW THAT SETAUKET'S CULPER SPY RING WAS AMERICA'S FIRST ESPIONAGE AGENCY, PROVIDING GEN. GEORGE WASHINGTON WITH VALUABLE INTELLIGENCE ON BRITISH-HELD LONG ISLAND AND NEW YORK. SETAUKET IS PART OF THE LONG ISLAND HERITAGE TRAIL, FORMERLY KINGS HIGHWAY AND ALSO KNOWN AS THE WASHINGTON SPY TRAIL. IT ENCOMPASSES THE ENTIRE ROUTE 25A CORRIDOR, WHICH STRETCHES ALONG THE ISLAND'S GOLD COAST AND IS A MAJOR PART OF LONG ISLAND'S HISTORY INCLUDING ITS ROLE IN PROHIBITION DURING THE ROARING 20S. THE ROARING 20S WAS OF COURSE THE ERA WHEN F. SCOTT FITZGERALD PENNED HIS CLASSIC NOVEL, "THE GREAT GATSBY," INSPIRED BY THE DECADE'S GLAMOROUS LIFESTYLES. ALSO KNOWN AS THE GOLD COAST, IT CONTAINS SOME OF THE MOST LAVISH MANSIONS EVER BUILT IN THE UNITED STATES, SOME PRESERVED AS MUSEUMS, HISTORIC HOMES OR UNIVERSITY CAMPUSES. THE REGION IS ALSO KNOWN FOR ITS ROCKY BEACHES ON THE LONG ISLAND SOUND, UPSCALE SHOPPING AREAS, PARKS, MUSEUMS AND BEACHES.