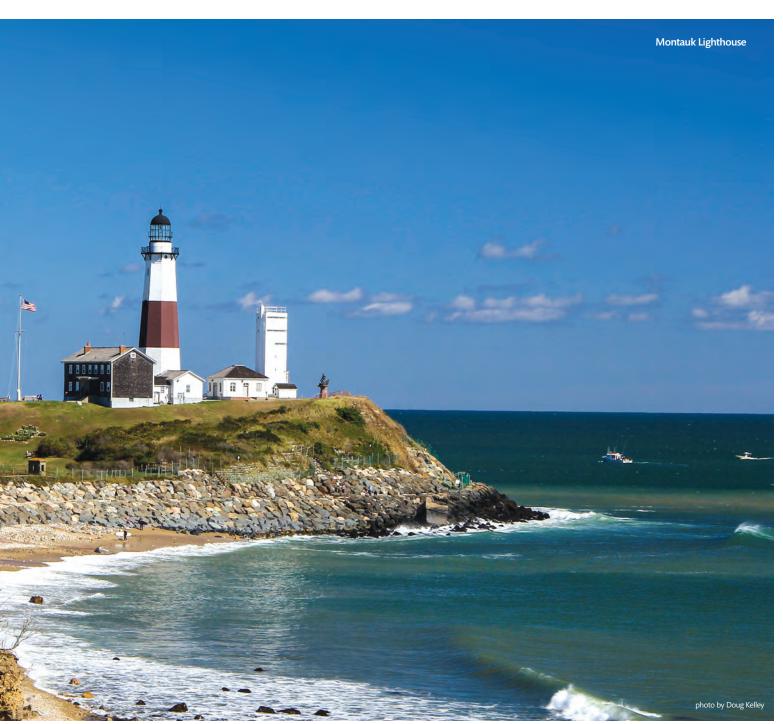

## Visit a Historie Lighthouse

Long Island's lighthouses are family-friendly attractions appealing to visitors of all ages -- from small children to older adults. These historic, working aids to navigation for "all the ships at sea" are also educational and fun. They offer sightseers a stunning view when climb to the top.

Several are open to the public. New York State's oldest and most iconic lighthouse is the Montauk Point Light at the eastern tip of the island, which President George Washington himself ordered completed in 1796. Climb its 137 spiral steps for breathtaking views out to sea. Tours are offered March through December. A gift shop, museum and Lost At Sea memorial honoring East End fishermen are also on site.