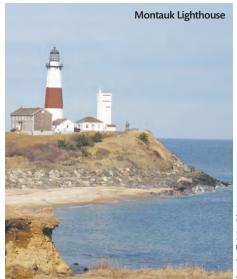

Several are open to the public. New York State's oldest and most iconic lighthouse is the Montauk Point Light at the eastern tip of the island, which President George Washington himself ordered completed in 1796. Climb its 137 spiral steps for breathtaking views out to sea. Tours are offered March through December. A gift shop, museum and Lost At Sea memorial honoring East End fishermen are also on site.