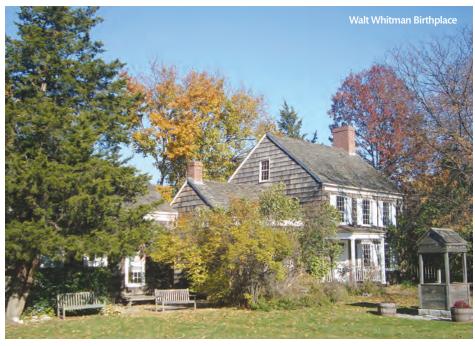

#### **Presidents and poets**

Among the legendary figures associated with the North Shore are President George Washington, who toured the area in 1790, and poet William Cullen Bryant, whose home is open to the public in Roslyn Harbor. Walt Whitman, widely considered the nation's greatest poet, was born in and wrote his first poetry in the house that is now the Walt Whitman Birthplace State Historic Site and Interpretive Center in West Hills. Theodore Roosevelt, an American hero and the youngest man ever to become U.S. President (at age 43), lived from 1885 until his death in 1919 in what is now Sagamore Hill National Historic Site in Oyster Bay. Sagamore Hill reopens July 12.