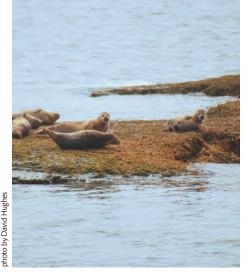

#### **Fins & Flippers**

For a great family adventure, take a trip to see the seals and whales that swim in our coastal areas. From late fall through early spring, The New York State Office of Parks, Recreation and Historic Preservation offers guided walks to observe migrating seals at Montauk Point (631-668-5000) and Jones Beach State Park (516-780-3295) The Coastal Research & Education Society of Long Island offers seal walks on the East End, and summer whale-watching cruises out of Montauk. (631-244-3352) The Riverhead Foundation for Marine Research and Preservation in Riverhead runs seal cruises out of Freeport from December to April. (631-369-9840).