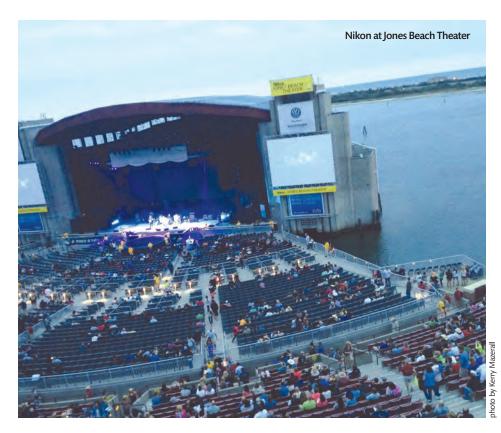

#### **Venues in Nassau County**

Rock and pop concerts are a summer fixture at 14,354-seat Nikon at Jones Beach Theatre, an open-air stadium-style venue on Zach's Bay at Jones Beach State Park in Wantagh.