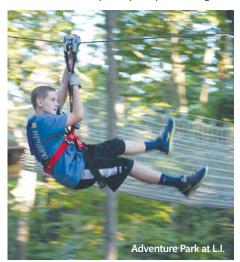

The Adventure Park at Long Island offers tree-top rope courses and zip lines. Find roller coasters and children's rides at Adventureland in Farmingdale and year-round indoor kart racing at Pole Position raceway in Farmingdale.

#### Learn the Ropes

The Adventure Park at Long Island, located in Wheatley Heights, is one of the island's newest attractions. Five wooded acres feature eight different "ropes courses" or trails through the trees, from introductory to advanced. Fun-seekers as young as 7 can test their skills on multiple zip lines and aerial ropes challenge courses. Info: 631-983-3844, longislandadventurepark.org

#### The Adventure Park At Long Island

75 Colonial Springs Rd., Wheatley Heights (Henry Kaufman Campgrounds). Open daily in summer, fall weekends, holidays. (631-983-3844). An aerial forest park on 7 woodland acres. Features color-coded aerial trails, on a series of bridges throughout the forest. Beginner to advanced. Ages 7 and up. C3