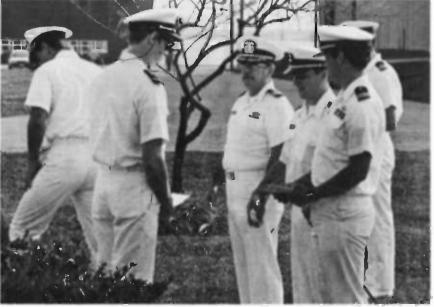

# Change of Command

Change of Command and Awards Ceremony

Outgoing Corps Staff: Commander, Joe Snook; CXO, Sam Meyer; C.Adj., Greg Baptiste; MAA, Kyle Durden

New Corps Staff: Commander, Chris Womack; CXO, Trent Thornton; C.Adj., Robert Finkeldie; MAA, Doug Baker

Corps Commander Snook Presenting Awards