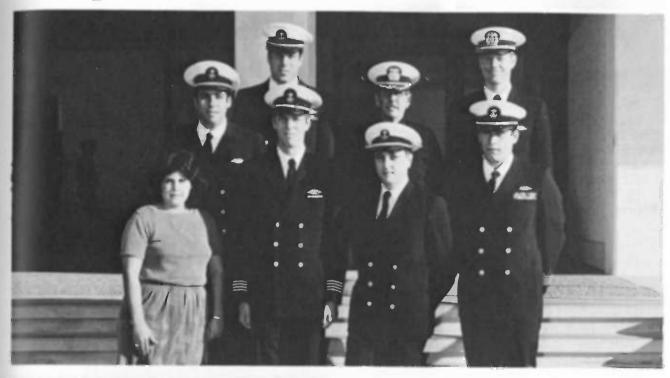

# Corps Cadets

First Row- Linda Alcazar - Corps Secretary, Kyle Durden - Master at Arms, Joe Snook - Corps Commander, Gregg Baptiste - - Corps Adjutant, Second Row- Ed O'Donnell - C Company Commander, Joel Crawford - B Company Commander, Dr. E. Williams - Corps Commandant, Tom Dillon - Corps Training Officer. Not present: Paul Wetzel - A Company Commander, Ty Ross - E Company Commander