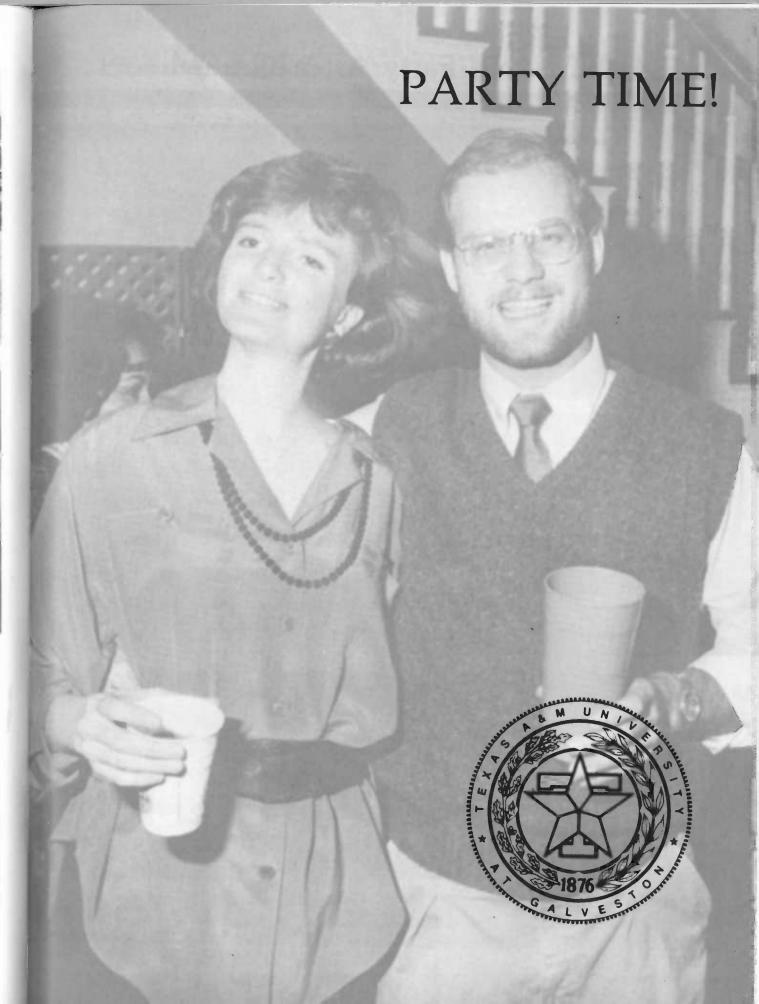

# Christmas Party At Ashton Villa

# 1986 MARDI GRAS ON THE STRAND

SOUNDS SO GOOD!!! XMAS MOVES ---

ME & THE MISSES WANNA BET!

P1 MARDI GRAS - AGGIE STYLE P2 GIG'EM AGS

P3 SEA AG FLOAT GUARD P4 WALL TO WALL AGGIES