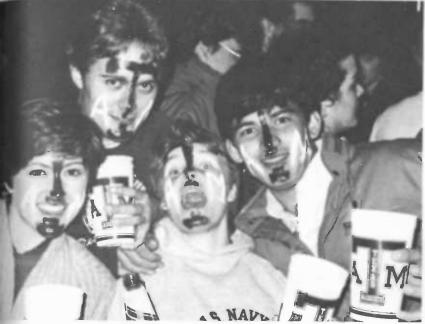

# 1986 MARDI GRAS ON THE STRAND

SOUNDS SO GOOD!!! XMAS MOVES ---

ME & THE MISSES WANNA BET!

P1 MARDI GRAS - AGGIE STYLE P2 GIG'EM AGS

P3 SEA AG FLOAT GUARD P4 WALL TO WALL AGGIES