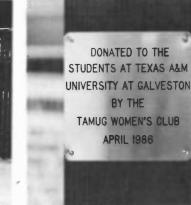

and Publications

Navigation Instruments
Sextants

Books on Navigation Seamanship

R. H. JOHN CHART AGENCY

Geoffrey Birkholz Owner

518 23rd Street Galveston, Texas Phone 763-5742 TEXAS A & M UNIVERSITY WOMEN'S CLUB