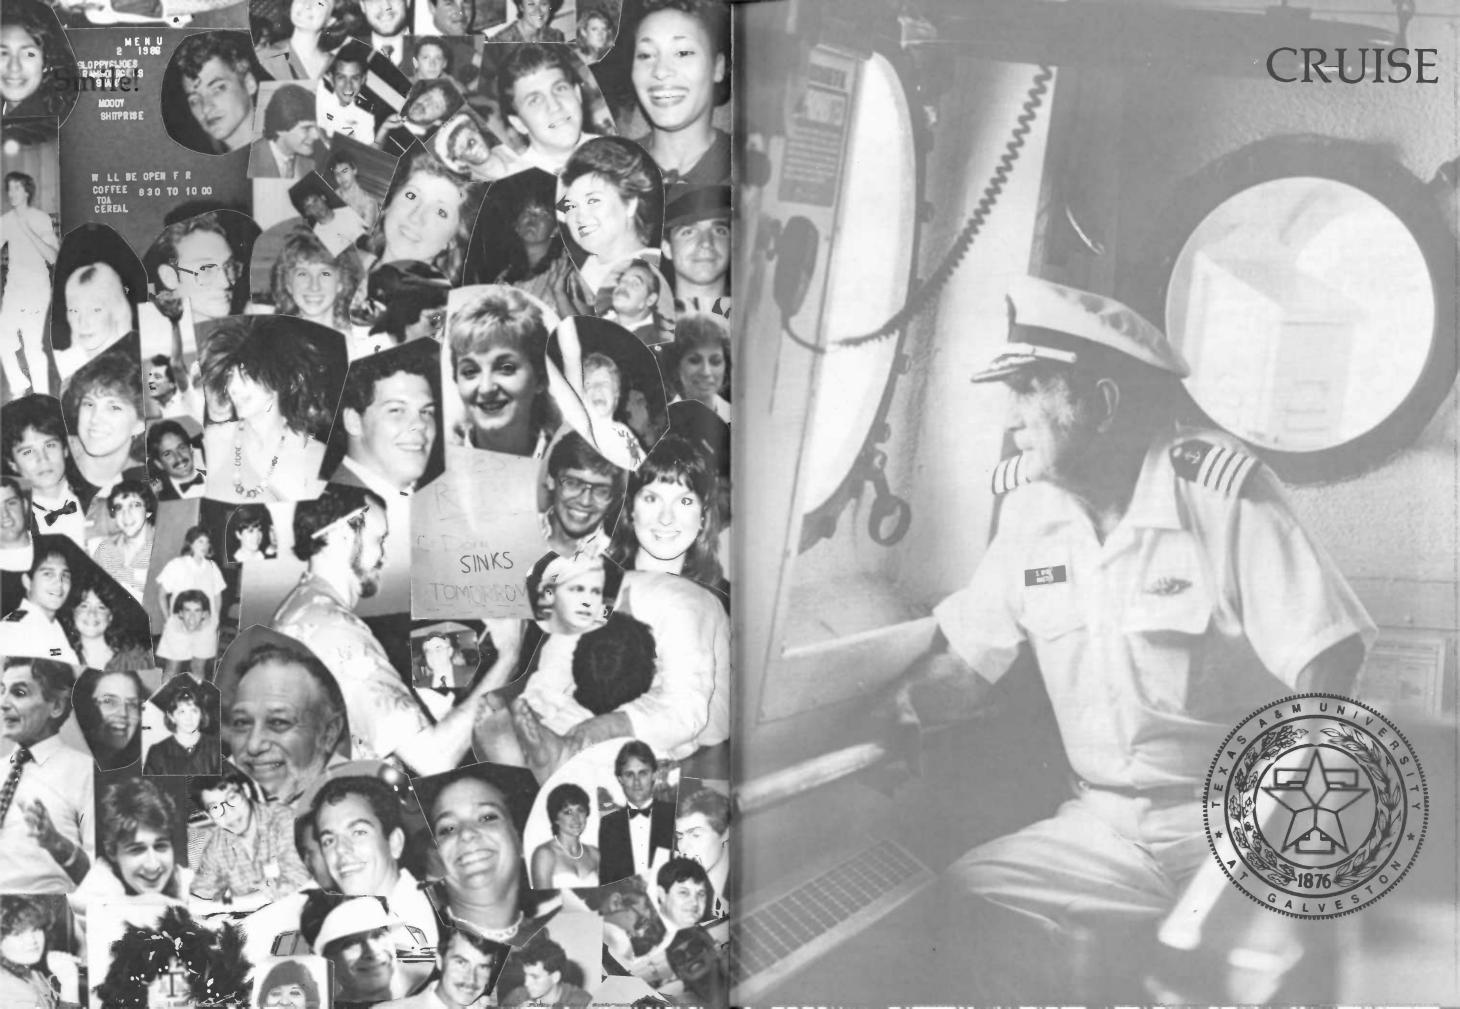

## Cruise '85

Cruise 1985 began with the commissioning of the Cadet Corps Officers L-R Joe Snook, Sam Meyer, Greg Baptiste, Cheryl Phipps, Paul Wetzel, Joel Crawford, Ed O'Donnell, and Ty Ross

Captain Sydney WIRE speaks to Cadets and families

# Cruise '85

PREPS-By Mom!

Clipper Docks in Bermuda

PREPS ON THE SCENE

GEWIN, CATCH'N RAYS

# Cruise '85

GUIDO'S RENT-A-CAR

A LITTLE SIGHTSEEING

SOMEBODY HAD TO WORK

NAPLES

Prep Follies

A time to remember and enjoy as the cruise came to a close