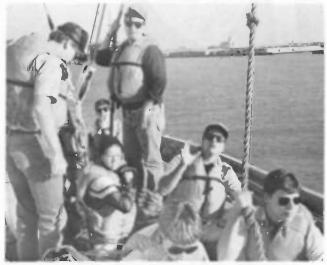

## Cruise '85

Cruise 1985 began with the commissioning of the Cadet Corps Officers L-R Joe Snook, Sam Meyer, Greg Baptiste, Cheryl Phipps, Paul Wetzel, Joel Crawford, Ed O'Donnell, and Ty Ross

Captain Sydney WIRE speaks to Cadets and families

# Cruise '85

PREPS-By Mom!

Clipper Docks in Bermuda

PREPS ON THE SCENE

GEWIN, CATCH'N RAYS