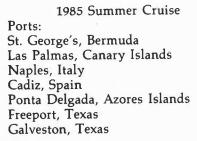

## Cruise '85

Cruise 1985 began with the commissioning of the Cadet Corps Officers L-R Joe Snook, Sam Meyer, Greg Baptiste, Cheryl Phipps, Paul Wetzel, Joel Crawford, Ed O'Donnell, and Ty Ross

Captain Sydney WIRE speaks to Cadets and families

# Cruise '85

PREPS-By Mom!

Clipper Docks in Bermuda

PREPS ON THE SCENE

GEWIN, CATCH'N RAYS