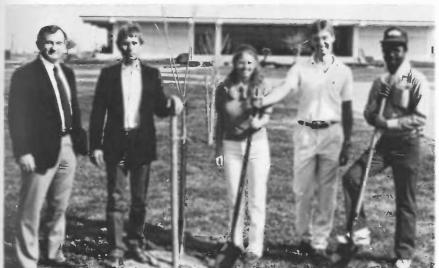

#### A Little Something Extra!

THE OLD FOOTBALL FIELD

**BLOOD DRIVES** 

LATE NIGHTS

NEW POOL DECKING

Bush Gardens donated 75 Cottonwood trees for Campus beautification effort.

L-R J. Hendricks, Mr. G. Bush, Vel Lena Steed (SAC), Bill Curtis (SAC) and T. Hightower