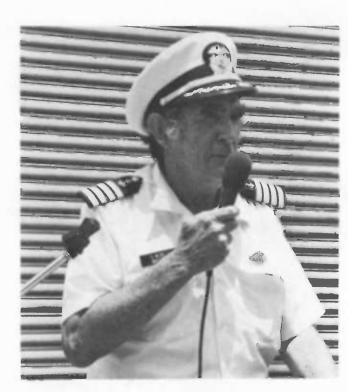

## Cruise '85

Cruise 1985 began with the commissioning of the Cadet Corps Officers L-R Joe Snook, Sam Meyer, Greg Baptiste, Cheryl Phipps, Paul Wetzel, Joel Crawford, Ed O'Donnell, and Ty Ross

Captain Sydney WIRE speaks to Cadets and families