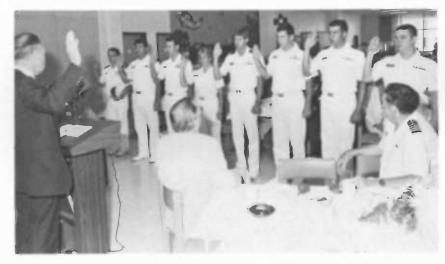

## Cruise '85

Cruise 1985 began with the commissioning of the Cadet Corps Officers L-R Joe Snook, Sam Meyer, Greg Baptiste, Cheryl Phipps, Paul Wetzel, Joel Crawford, Ed O'Donnell, and Ty Ross

Captain Sydney WIRE speaks to Cadets and families