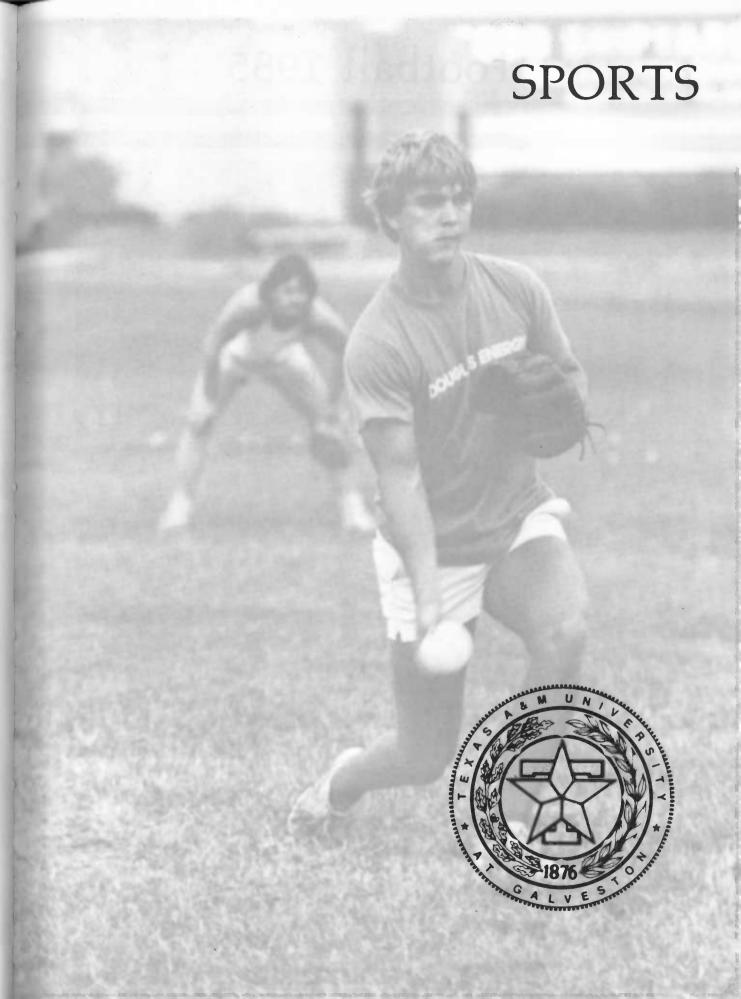

# Football 1985

AVID FANS

CAN I HAVE THIS DANCE?

# Intramural Softball 1986

1986 Intramural Softball Champions Staff Infections

Brady's Bunch

Disembodied Pelicans

Dave Donaldson & Steve Wilhite Kevin Piner Kelly Shoup

# Soccer

### Sailing

Sailing

# 1986 INTRAMURAL BASKETBALL CHAMPIONSHIP

5 O'Clock Shadows Vs. The 4-Tops

Final Score: Shadows ♦ 42 4 Tops ♦ 36

Shadow's Team Members - Steve Burke, Bob Heinly (Coach), Darren Mathews, Donnie McGilbra, Mike Nebgen, Brad Sandleback