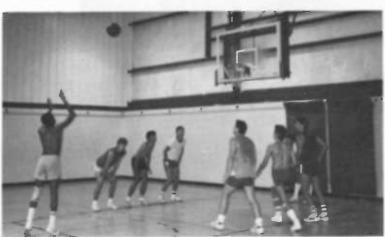

# 1986 INTRAMURAL BASKETBALL CHAMPIONSHIP

5 O'Clock Shadows Vs. The 4-Tops

Final Score: Shadows ♦ 42 4 Tops ♦ 36

Shadow's Team Members - Steve Burke, Bob Heinly (Coach), Darren Mathews, Donnie McGilbra, Mike Nebgen, Brad Sandleback