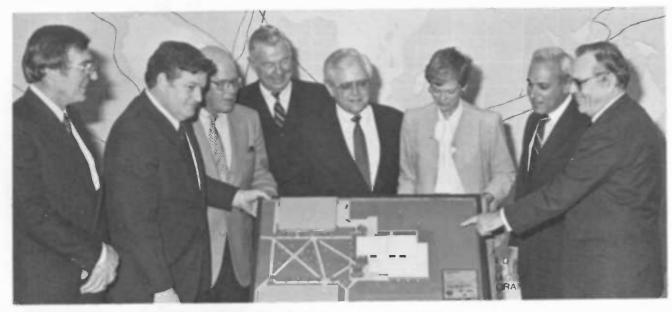

#### A Little Something Extra!

THE OLD FOOTBALL FIELD

**BLOOD DRIVES** 

LATE NIGHTS

NEW POOL DECKING

Bush Gardens donated 75 Cottonwood trees for Campus beautification effort.

L-R J. Hendricks, Mr. G. Bush, Vel Lena Steed (SAC), Bill Curtis (SAC) and T. Hightower