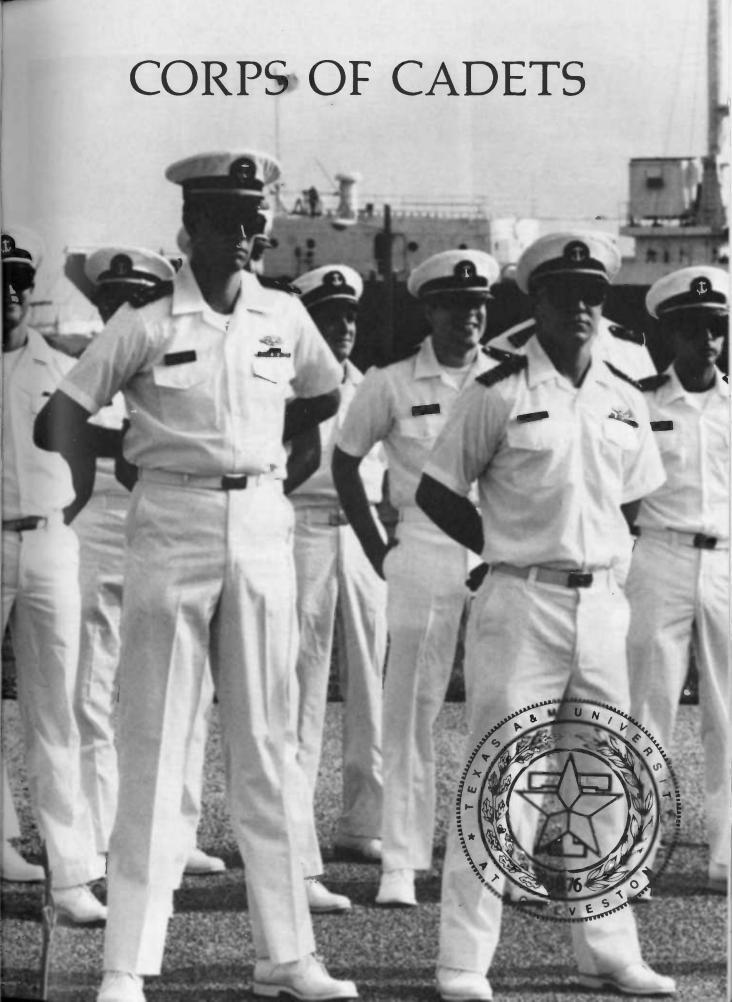

# Corps Cadets

First Row- Linda Alcazar - Corps Secretary, Kyle Durden - Master at Arms, Joe Snook - Corps Commander, Gregg Baptiste - - Corps Adjutant, Second Row- Ed O'Donnell - C Company Commander, Joel Crawford - B Company Commander, Dr. E. Williams - Corps Commandant, Tom Dillon - Corps Training Officer. Not present: Paul Wetzel - A Company Commander, Ty Ross - E Company Commander

# 1985-86 Corps Staff

1985-86 Corps Commander Mr. S. Joseph Snook 1985-86 Corps Commandant Dr. Edward Williams