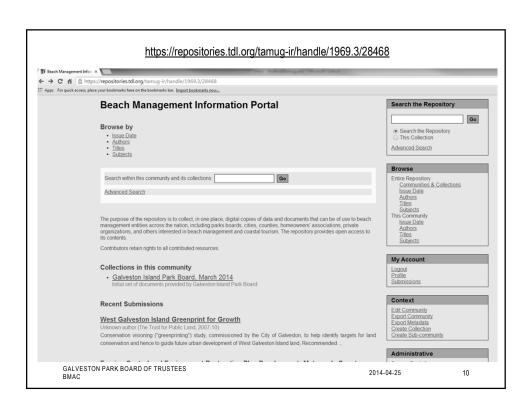

#### PROGRESS TO DATE

- December 2013: initial meeting between TAMUG & Galveston Island Park Board
- January 2014: TAMUG & Park Board meet to set scope and purpose of the repository
  - · Park Board provides small set of documents to get repository started
- February 2014: TAMUG and TDL begin ongoing discussions of the project
- March 2014: Initial load of 33 documents into Beach Management Information Portal https://repositories.tdl.org/tamug-ir/handle/1969.3/28468