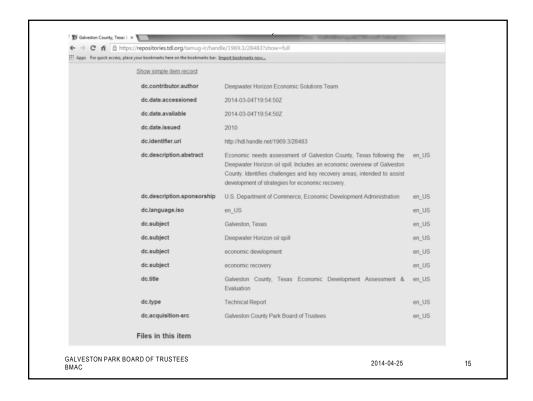

#### PROGRESS TO DATE

- December 2013: initial meeting between TAMUG & Galveston Island Park Board
- January 2014: TAMUG & Park Board meet to set scope and purpose of the repository
  - · Park Board provides small set of documents to get repository started
- February 2014: TAMUG and TDL begin ongoing discussions of the project
- March 2014: Initial load of 33 documents into Beach Management Information Portal https://repositories.tdl.org/tamug-ir/handle/1969.3/28468