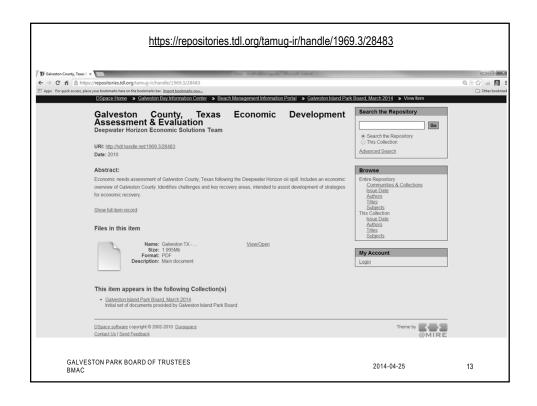

#### PROGRESS TO DATE

- December 2013: initial meeting between TAMUG & Galveston Island Park Board
- January 2014: TAMUG & Park Board meet to set scope and purpose of the repository
  - · Park Board provides small set of documents to get repository started
- February 2014: TAMUG and TDL begin ongoing discussions of the project
- March 2014: Initial load of 33 documents into Beach Management Information Portal https://repositories.tdl.org/tamug-ir/handle/1969.3/28468