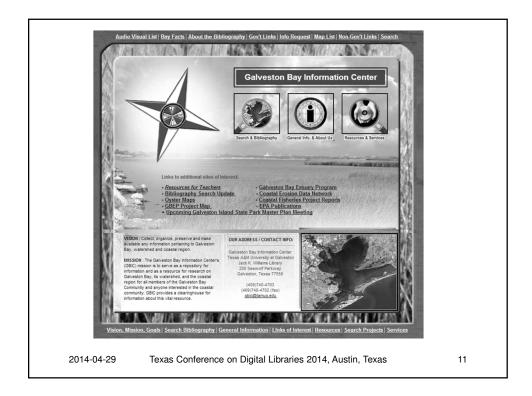

| Export Metadata<br>Create Collection                               |
|                       | Conservation visioning ("greenprinting") study, commissioned by the City of Galveston, to help identify targets for land                                                                                                                   | Create Sub-community                                               |
|                       | conservation and hence to guide future urban development of West Galveston Island land, Recommended                                                                                                                                        | Administrative                                                     |