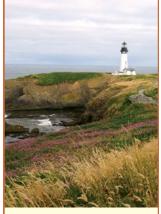

**Lighthouses** Lincoln County is home to two of the eleven lighthouses that reside along the Oregon coast.

YAQUINA BAY LIGHTHOUSE: Yaquina Bay, built in 1871, once guided mariners at the Yaquina Bay bar, while the stronger beacon built in 1873 at Yaquina Head north of Newport, still welcomes sailors approaching from the north. Yaquina Bay Lighthouse is Newport's oldest remaining building; it has been fully restored and is furnished in early 20th century style. The interpretive museum and gift shop are located in the former lighthouse keeper's home. YAQUINA HEAD LIGHTHOUSE: The tallest Oregon lighthouse, at 93 feet, is within the Yaquina Head Outstanding Natural Area, overseen by the Bureau of Land Management. The Natural Area offers visitors a variety of activities, including birding, whale watching, hiking, tidepooling, informative exhibits at the Interpretive Center, and a chance to walk up 110 steps inside the lighthouse.