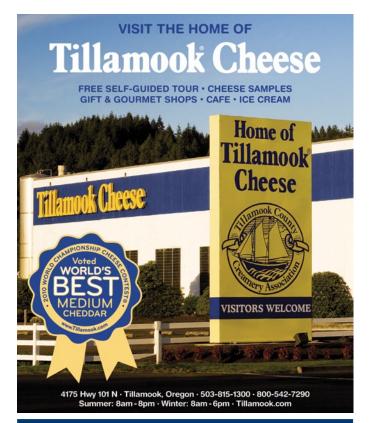

# \_\_\_\_\_

**Jillamook via Jhree Capes Loop** North of Lincoln City turn onto the Three Capes Scenic Loop and pass through Pacific City—home of the dory boat fishermen and Cape Kiwanda. Notice (the other) Haystack Rock offshore. Continue to Cape Lookout (which has a great hike out to the end) and to Cape Meares, home of the shortest lighthouse on the coast. In Tillamook, take the self-guided tour at Tillamook Cheese. Also, take in the Tillamook County Pioneer Museum, as well as the local textile museum and impressive air museum with its collection of historic airplanes. Just south of Tillamook off Hwy. 101, turn off for Munson Creek Falls. At 319 feet, it is the tallest falls along the coast, with an easy walk from the parking area but no turn-around for RVs.