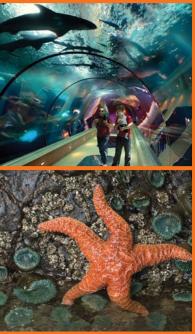

**Oregon Coast Aquarium** Experience the ethereal magic of jellyfish, the magnificent colors and variations of the many species of fish, and the current temporary exhibit at this world-class aquarium. Then head outdoors. Watch sea otters in their pool and sea lions and harbor seals in a separate pool. Watch comical tufted puffins, graceful pigeon guillemots,

and other seabirds frolic in one of the largest outdoor seabird aviaries in North America. Nearby, a Pacific octopus lurks in a specially constructed undersea coastal cave. One of the most popular exhibits is "Passages of the Deep," where you walk through a 200-foot underwater acrylic tunnel that covers three distinct ocean habitats and the fish, including sharks and bat rays, swim around you. Don't miss it!