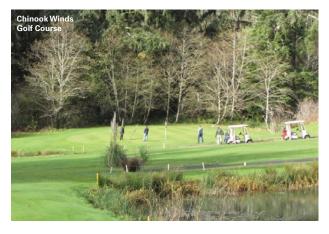

**Golfing** The mixture of courses in Lincoln County supplies the most enjoyment for the greatest number of golfers. These courses require strategy as well as skill. They give the average player a fair chance and at the same time require the utmost from the expert who tries for sub-par rounds.

There are three 18-hole golf courses on the central coast: Chinook Winds Golf Resort in Lincoln City, Salishan Spa & Golf Resort newly renovated by Jacobson-Hardy Golf Course Design and Sandpines Golf Links in Florence.