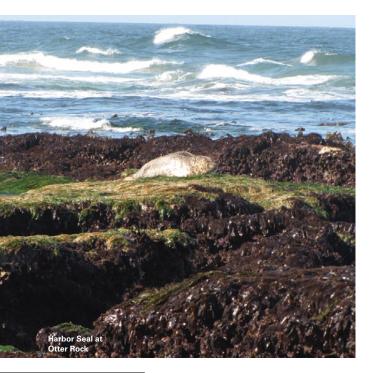

**Siletz Bay Estuary** A prime location for birding and observing harbor seals, Siletz Bay at the southern end of Lincoln City forms a transition from the meandering Siletz River to the not-so-peaceful Pacific Ocean. Protected as Siletz Bay National Wildlife Refuge, the estuary is a great place to see herons, egrets, osprey, purple martin, and a variety of migrating shorebirds.

# Yaquina Head Outstanding

**Natural Orea** Observe gray whales, climb Oregon's tallest lighthouse, explore the natural tidepools, watch thousands of nesting seabirds, or view a resident harbor seal colony. These activities and more are possible when you visit this Bureau of Land Management site located north of Newport. The Natural Area has been designated an "Important Bird Area" by the National Audubon Society. Call 541.574.3100 for hours and fees.