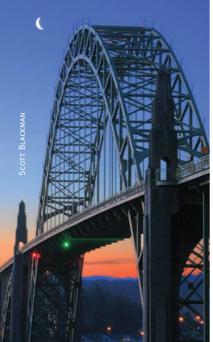

**Vaquina Bay Bridge**, which is listed on the National Register of Historic Places and is one of the most photographed bridges in the world. Newport's Bayfront combines a working waterfront with a popular tourist destination. Here you'll see a fleet of fishing boats and charter boats, seafood processors, and stacks of crab pots alongside restaurants, art galleries, family attractions, and many fine murals on the sides of buildings. Yaquina Bay is home to commercial oyster beds and wintering flocks of birds, as well as bayside lodging. A scenic drive leads from the busy Bayfront along tranquil Yaquina River to the charming town of Toledo. Drivers may loop it by returning via Highway 20.

**Historic Highway Bridges** In 1919 Conde B. McCullough became Oregon's state bridge engineer and initiated the creation of hundreds of custom-designed spans characterized by architectural elegance. His legacy of beautiful bridges lives on and most of his bridges today are considered significant landmarks and several are listed on the National Register of Historic Places. Lincoln County is home to four of his historic bridges: Depoe Bay, Rocky Creek, Yaquina Bay and Cummins Creek. Within a short day trip to Florence you can see four additional McCullough bridges.