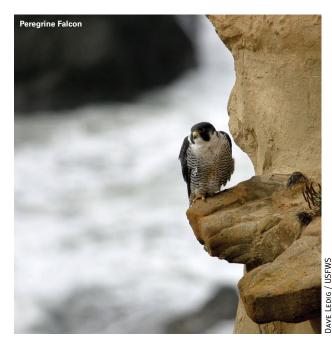

**Birding** The central part of the coast is home to more than 300 species of birds: ranging from bald eagle and peregrine falcon to numerous songbirds and more than 13 species of seabirds that include tufted puffin, common murre, and rhinoceros auklet. Habitats include tidal estuaries and sandy beaches, rocky headlands and offshore islands, rivers and streams, fields and pastures, and mixed woods and deep forest. The central coast also boasts three nationally recognized Important Bird Areas (IBA) designated by the National Audubon Society for their importance to breeding, foraging or resting birds. They include Yaquina Head Outstanding Natural Area, Siletz Bay and Alsea Bay. **OREGON COAST BIRDING TRAIL** The Birding Trail is a selfguided driving itinerary highlighting the premier locations for observing birds along the entire Oregon coast and into Northern California. Of the 173 birding hotspots detailed in the guide, 46 are in Lincoln County. Guides are available at visitor centers, through COCA and online. www.OregonCoastBirding.com