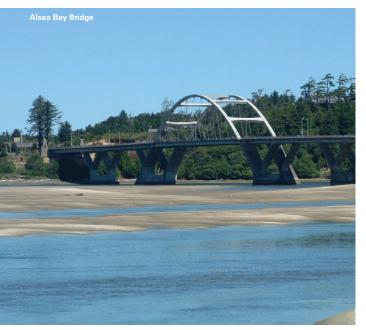

**Historic Highway Bridges** In 1919 Conde B. McCullough became Oregon's state bridge engineer and initiated the creation of hundreds of custom-designed spans characterized by architectural elegance. His legacy of beautiful bridges lives on and most of his bridges today are considered significant landmarks and several are listed on the National Register of Historic Places. Lincoln County is home to four of his historic bridges: Depoe Bay, Rocky Creek, Yaquina Bay and Cummins Creek. Within a short day trip to Florence you can see four additional McCullough bridges.

ALSEA BAY BRIDGE INTERPRETIVE CENTER: Located at the south end of the Alsea Bay Bridge, the Interpretive Center is a big visitor draw in Waldport. Find out about the history of transportation through a timeline; build a bridge through hands-on exhibits; and learn all about the old and "new" (built in 1991) Alsea Bay bridges.