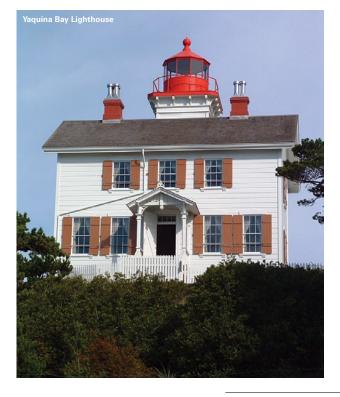

**Lighthouses** Lincoln County is home to two of the eleven lighthouses that reside along the Oregon coast.

YAQUINA BAY LIGHTHOUSE: Yaquina Bay, built in 1871, once guided mariners at the Yaquina Bay bar, while the stronger beacon built in 1873 at Yaquina Head north of Newport, still welcomes sailors approaching from the north. Yaquina Bay Lighthouse is Newport's oldest remaining building; it has been fully restored and is furnished in early 20th century style. The interpretive museum and gift shop are located in the former lighthouse keeper's home. YAQUINA HEAD LIGHTHOUSE: The tallest Oregon lighthouse, at 93 feet, is within the Yaquina Head Outstanding Natural Area, overseen by the Bureau of Land Management. The Natural Area offers visitors a variety of activities, including birding, whale watching, hiking, tidepooling, informative exhibits at the Interpretive Center, and a chance to walk up 110 steps inside the lighthouse.