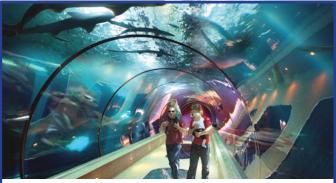

**Oregon Coast Aquarium** Experience the ethereal magic of jellyfish, the magnificent colors and variations of the many species of fish, and the current temporary exhibit at this world-class aquarium. Then head outdoors. Watch sea otters in their pool and sea lions and harbor seals in a separate pool. Watch comical tufted puffins, graceful pigeon guillemots,

and other seabirds frolic in one of the largest outdoor seabird aviaries in North America. Nearby, a Pacific octopus lurks in a specially constructed undersea coastal cave. One of the most popular exhibits is "Passages of the Deep," where you walk through a 200-foot underwater acrylic tunnel that covers three distinct ocean habitats and the fish, including sharks and bat rays, swim around you. Don't miss it!