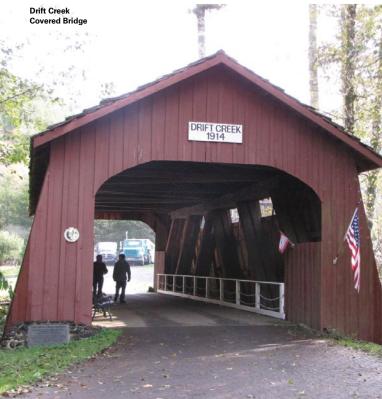

**Covered Bridges** Rugged pioneers armed with only hand tools, sweat and ambition began building covered bridges in Oregon during the mid-1850s. The four covered bridges in Lincoln County—the Chitwood on the Yaquina River, Drift Creek at Bear Creek, Fisher School at Five Rivers and North Fork on the Yachats River—offer a peek into the past. Don't forget your camera.