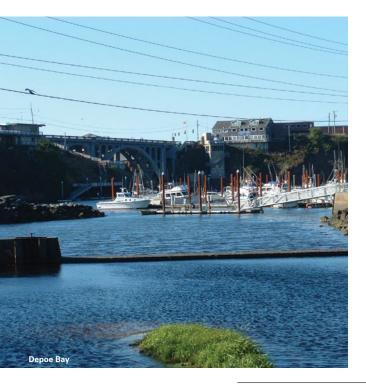

**Vaquina Bay Bridge**, which is listed on the National Register of Historic Places and is one of the most photographed bridges in the world. Newport's Bayfront combines a working waterfront with a popular tourist destination. Here you'll see a fleet of fishing boats and charter boats, seafood processors, and stacks of crab pots alongside restaurants, art galleries, family attractions, and many fine murals on the sides of buildings. Yaquina Bay is home to commercial oyster beds and wintering flocks of birds, as well as bayside lodging. A scenic drive leads from the busy Bayfront along tranquil Yaquina River to the charming town of Toledo. Drivers may loop it by returning via Highway 20.