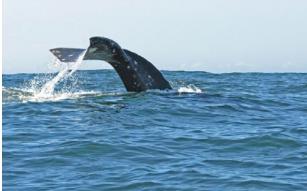

**Whale Watching** The entire eastern Pacific population of gray whales migrates along the Pacific Coast heading south to Mexico's Baja Peninsula in the winter and north to Alaska in the spring, providing great whale-watching opportunities. Depoe Bay and Newport charter boat companies transport people out to see the whales. About 60 whales summer off the central coast right where the Whale Watching Center in Depoe Bay can keep an eye on some of them. The Center is open daily in summer and Wednesday through Sunday the remainder of the year. Call 541.765.3304 for more details.

WHALE WATCHING SPOKEN HERE: This largest program of its kind in the world has two whale-watch weeks during the year where volunteers staff 28 sites along the entire Oregon Coast to watch migrating whales and one week in the summer to watch resident whales. Check out www.WhaleSpoken.org to learn about viewing resident whales from four central Oregon coast sites. The two weeks to watch migrating whales are always December 26–January 1 and during Oregon's school spring break.