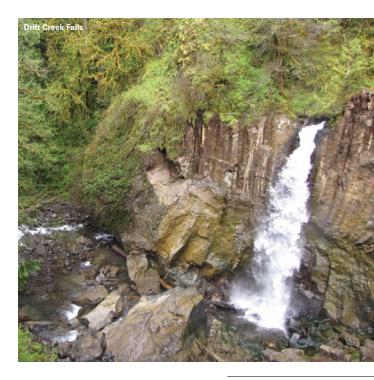

**DRIFT CREEK FALLS TRAIL:** South of Lincoln City and approximately 12 miles off Highway 101 leads to a 1.5 mile slightly downhill hike to a totally unexpected San Francisco-style suspension bridge, which you have to cross to view the 75-foot waterfall