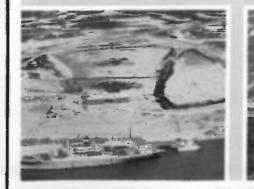

The most visible growth was in campus facilities. The one hundred acres of Pelican Island marsh was developed into a beautiful campus with ten buildings, berthing facilities for research vessels and the TEXAS CLIPPER, an Oil Spill School, small boat basin, swimming pool, tennis courts and athletic fields. Fort Crockett was converted into attractive and functional laboratory facilities, and major renovation of the TEXAS CLIPPER was accomplished to include painting her appropriately maroon and white.

P1 A large crowd was on hand for the arrival of the TEXAS CLIPPER as she pulled up to her berth at the TAMUG campus on Pelican Island following the 1986 Summer Cruise

P1 Life Boat Drill P2 Prep cadets prepare for English class P3 Will we ever finish? P4 Corps Commander Bruce Pflieger and date at last shipboard dance P5 Veranda social life