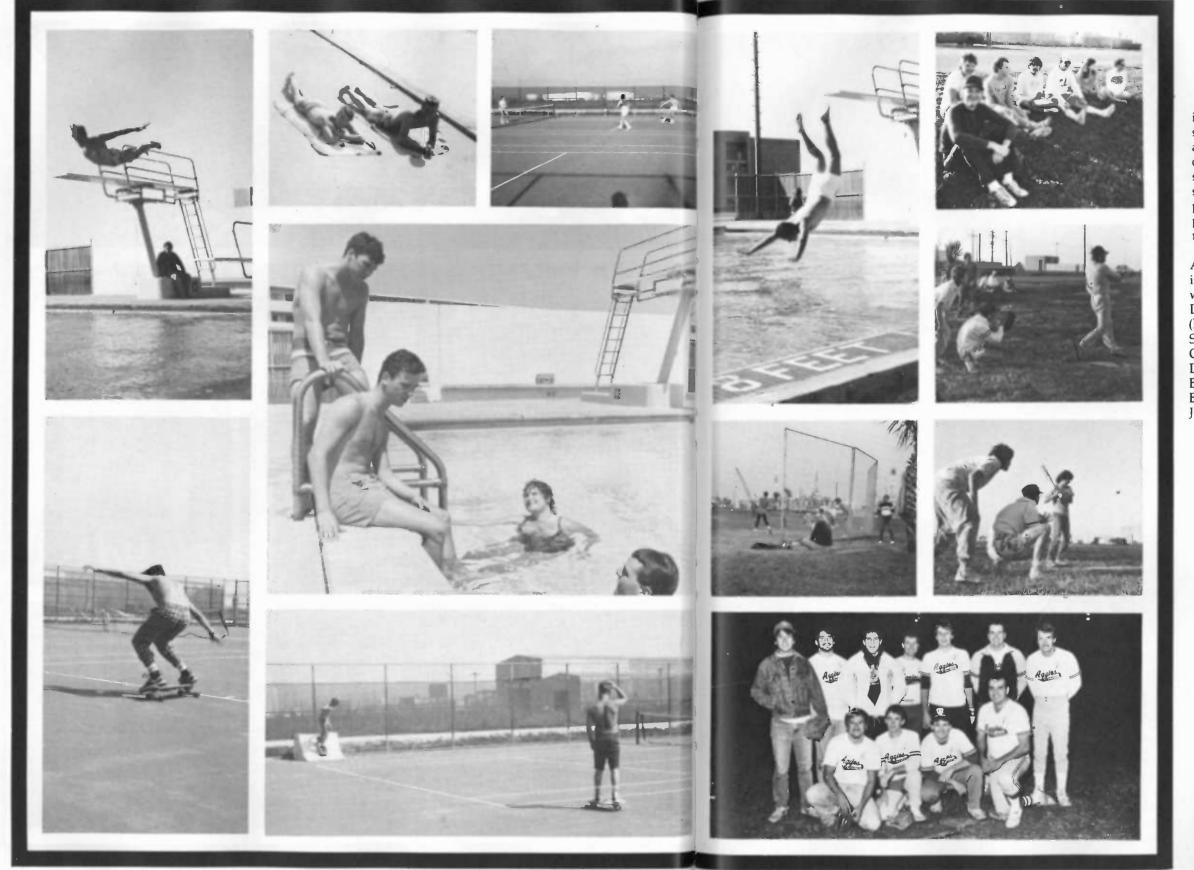

×

STUDENT LIFE IN THE CAMPUS DORMS

Organized campus sports included football, basketball, softball, and volleyball. In addition, TAMUG students competed at tennis, soccer, sailing, surfing, rugby, skateboarding, table tennis, and pool. Swimming and diving were popular during the warmer months.

Aggie softball team finished 3rd in Fall league. All-league trophies went to Brett Champagne, John Davidson and Greg Braddy. Front (l-r) Kenny Krieger, Greg Braddy, Steve Wilhite, Norman O'Shaughnessy. Back (l-r) John Davidson, Brett Champagne, Scott Becnel, Mark Gibbons, Richard Bowen, K. D. Barton and Coach John Merritt