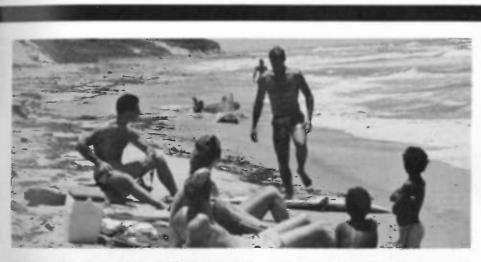

#### AZORES

P1 Arrival Ponta Delgada, Azores P2 John Walsh P3 John Walsh, Helen Loomiller, and Traci Long continue the search for the ultimate wave.

P1 Jeff Raider, Kevin Dooney, Buddy Coleman, Stacy Flournoy, and Mary Nee P2 Buddy Coleman and John Walsh the morning after P3 Homeward bound journey begins as tired cadets view Azores, next stop is Galveston.