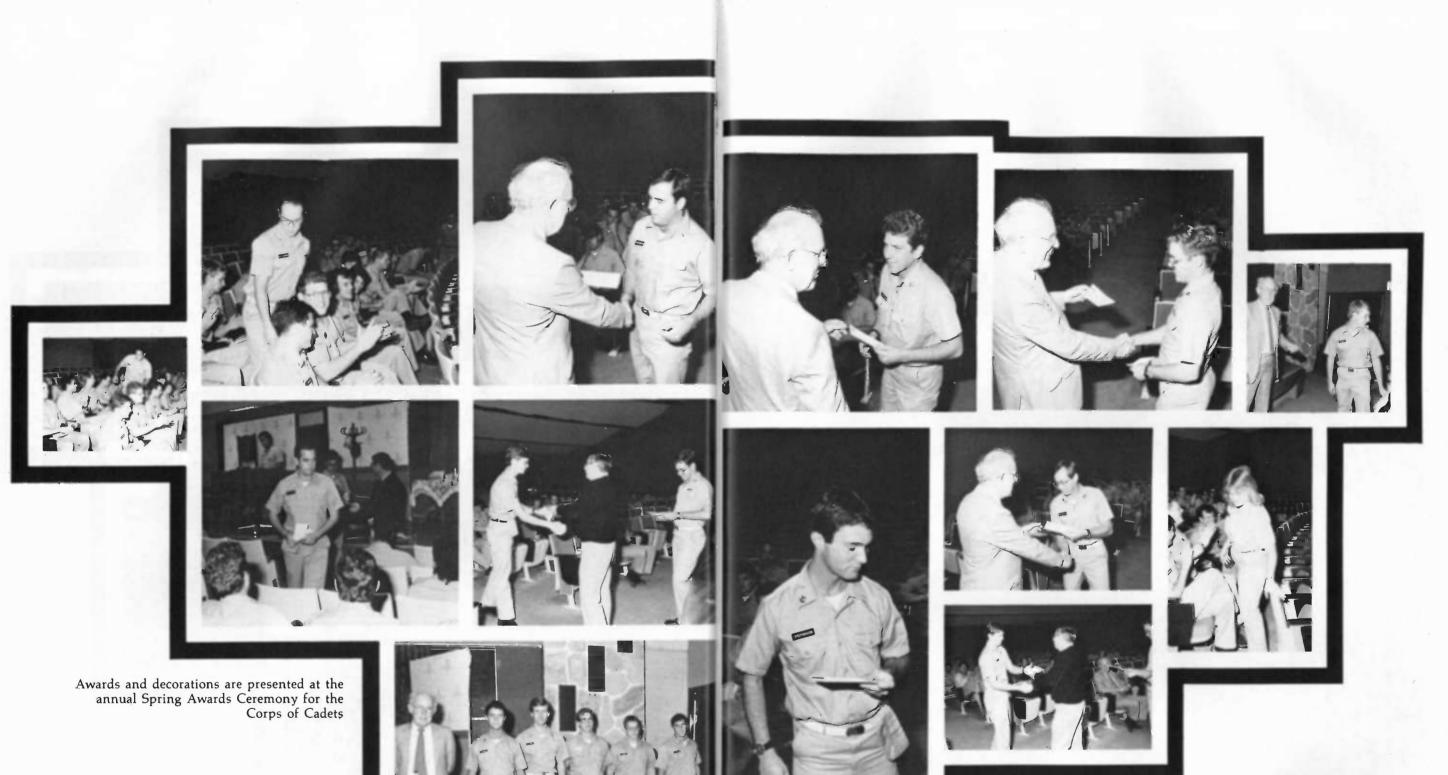

# AWARDS AND PRESENTATIONS

Scholarships and awards for the students and gifts to the University recognize the talents and efforts of the recipients and demonstrate continuing support of the University by the community.

Troy Swetnam Memorial Scholarship Award Dean Davis names Nathan Yanasak as the 1987 Summer School at Sea Scholarship recipient and designates the alternates

Kent Dangtran receives a \$1000 Engineering scholarship Front Row - Dr. Suen, Wes Griffiths, Debbie Earnshaw, Kent Dangtran, Dean Davis. Back Row - Robert Rosenblum, Tony Panagiotareas, Dr. VAN der WERF, Takumi Furuya

#### Dr. Ray names Brian Richards the Ricker Memorial Scholarship recipient and awards him \$1200. Gunnar Forsman and Guy Pickrel receive ASME Outstanding Student Award from Dr. Ray. Lt. Carlson presents NROTC Award of Merit to David Onufrey. Brian Richards is awarded the 1986-87 Sabine Womens Propeller Club Scholarship of \$1000 by Dr. Clayton. David Dale is designated the recipient of the Ricker Leadership Scholarship and receives \$1200.