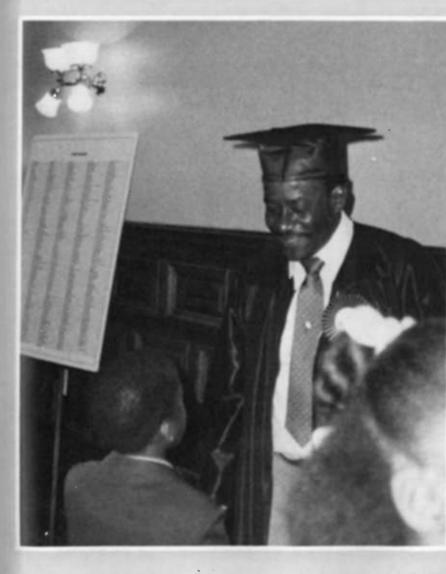

#### Jack Kenny Williams Library Dedication The Newest Building

The Williams Library and Kirkham Hall were named and dedicated on 30 November, 1986 in memory of two of the founding fathers of the University. As with the other buildings on campus, the library was first envisioned by Dr. Clayton. The dream became a possibility through the efforts of Senator Chet Brooks, and the possibility grew to reality under the watchful eye of Head Librarian Natalie Shipman. Dr. Jack K. Williams was President of Texas A&M and later Chancellor of The A&M

System. He supported the growth of the institution from college to university. A true educator, it was fitting that the library bear his name.

Emmett Oran Kirkham Hall Dedication The First Building

Mr. Emmett O. Kirkham was Director of Personnel and Labor Relations of Galveston-Houston Division of Todd Shipyards Corporation. It was his dream to bring maritime education to Galveston with the establishment of a state maritime training program. He served on the organizing committee and continued to serve on the school's Board of Visitors as it grew from an academy to a college to a university. It was most fitting the University's first building be named to honor Emmett Kirkham.

Stage Party

Dr. William H. Clayton, President of TAMUG emcees the dedication ceremonies

The Kirkham family

The artist puts the final touches on a sculpture commissioned for the Williams Library.

Tours and receptions were held in each building after the ceremony. Cadet Vel Lena Steed conducts a tour of Kirkham Hall.