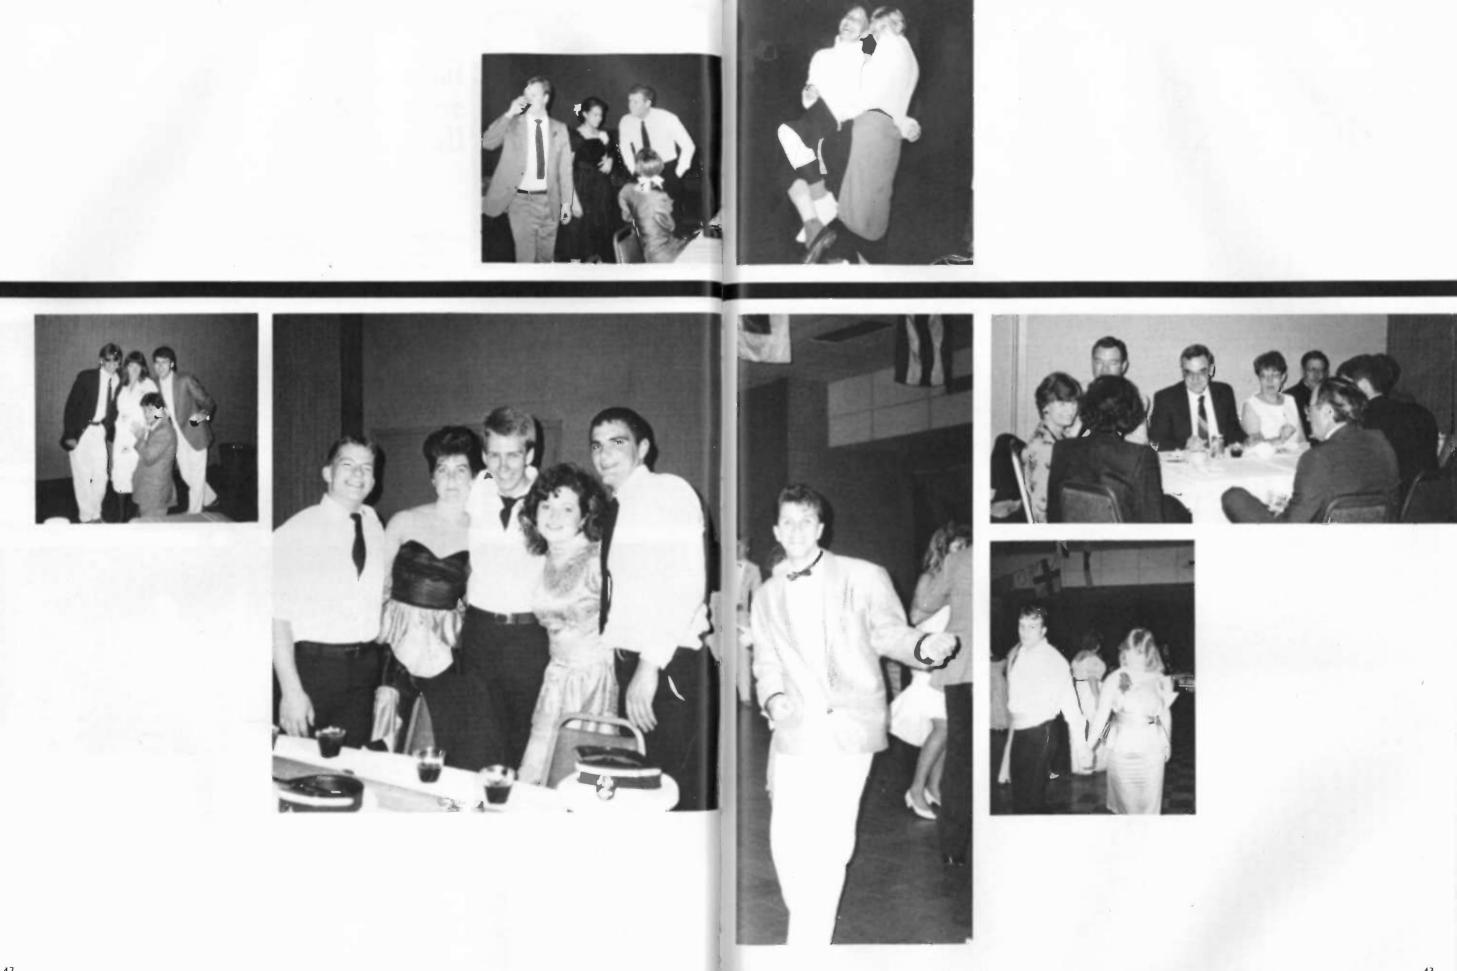

#### Annual Maritime Ball

The Spring Maritime Ball was held at El Mina Shrine Temple on Galveston's seawall.

# STUDENT ORGANIZATIONS

Student organizations were very active in 1986-87 serving as catalysts for the organization of dive trips, sailing regattas, drama production, surfing trips, cook-outs, stranded sea mammal monitoring, parties, and many student activities.