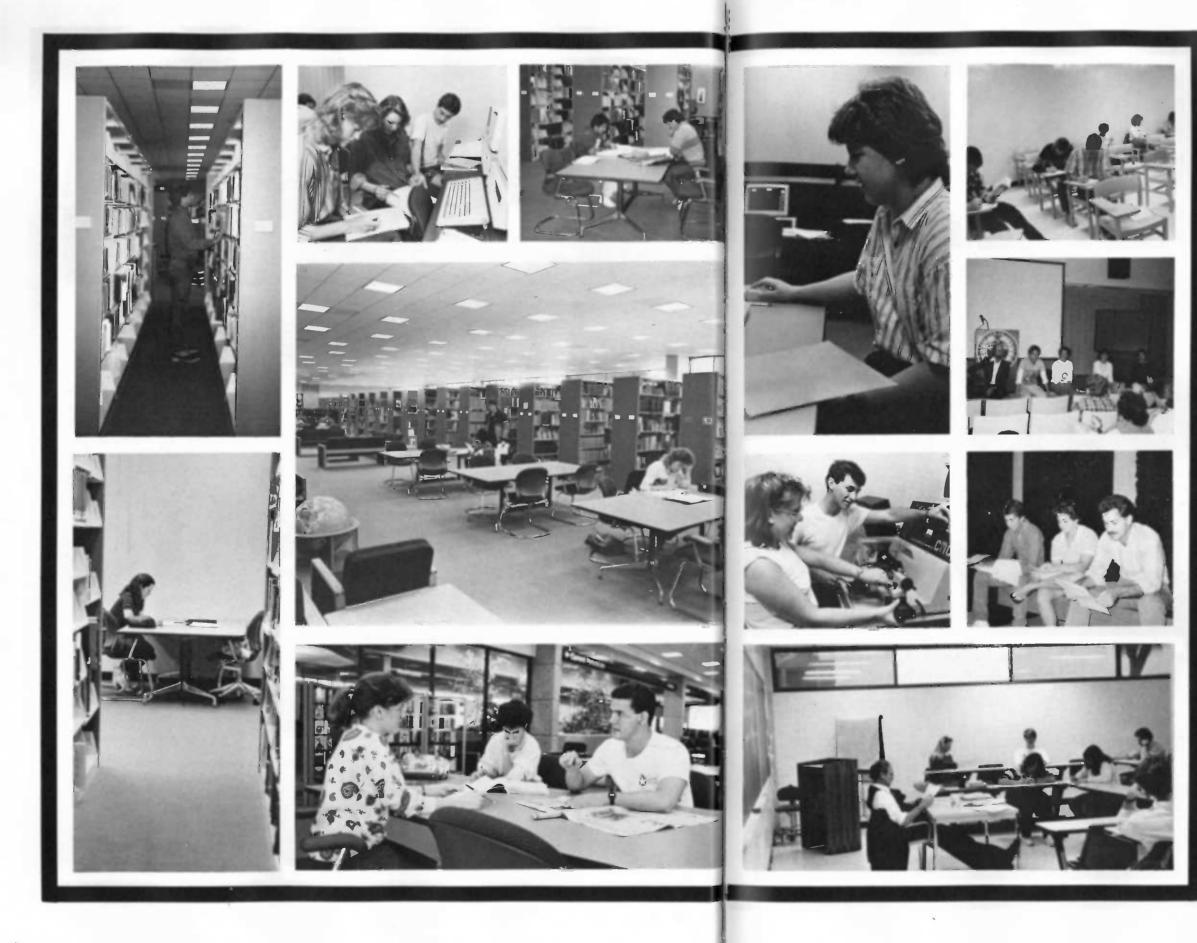

#### Library Move

5

Student Activities for the Fall semester commenced with the ambitious task of moving the University's library into the new Jack Kenny Williams Library. Students, staff, and faculty volunteered for two hour work shifts. The books were boxed; the boxes labeled, loaded, and moved; the books reshelved, and the trash cleaned. The work begin at 8:00 am and 45000 books were in place by 5:00 pm that evening.

50.

Campus life involves hours in the Library, Classrooms, and Laboratories.

.

The Northen Student Center is the University's living room and dining room with the Cafeteria and patios, lobby, bookstore, post office, game room, and conference rooms.