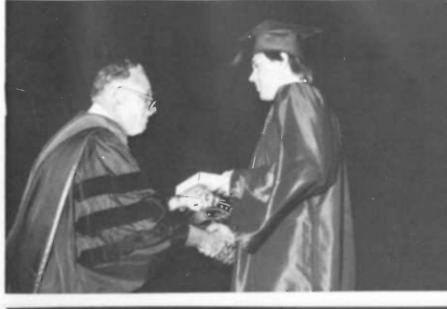

And then degrees and commissions were awarded.

Most Effective Teacher Award Dr. Suen was selected by the students to receive the award for Most Effective Teacher which was presented by Board of Regant member Dr. Coleman.

Distinguished Facuty/Staff Achievement Award Dr. Bill Seitz and Dr. Stephen Curley receive watches and checks for \$4000 from Dr. Ray for distinguished faculty achievement.