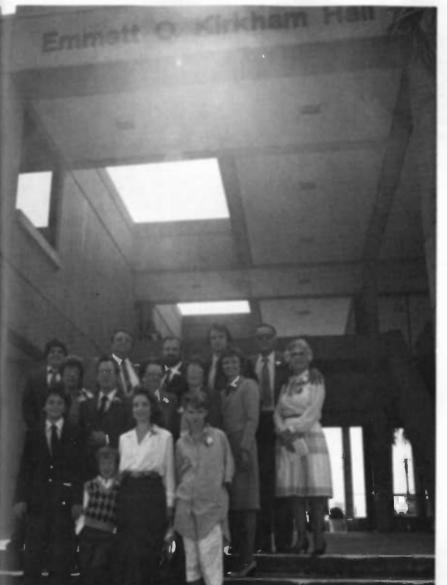

#### Jack Kenny Williams Library Dedication The Newest Building

The Williams Library and Kirkham Hall were named and dedicated on 30 November, 1986 in memory of two of the founding fathers of the University. As with the other buildings on campus, the library was first envisioned by Dr. Clayton. The dream became a possibility through the efforts of Senator Chet Brooks, and the possibility grew to reality under the watchful eye of Head Librarian Natalie Shipman. Dr. Jack K. Williams was President of Texas A&M and later Chancellor of The A&M

System. He supported the growth of the institution from college to university. A true educator, it was fitting that the library bear his name.

Emmett Oran Kirkham Hall Dedication The First Building

Mr. Emmett O. Kirkham was Director of Personnel and Labor Relations of Galveston-Houston Division of Todd Shipyards Corporation. It was his dream to bring maritime education to Galveston with the establishment of a state maritime training program. He served on the organizing committee and continued to serve on the school's Board of Visitors as it grew from an academy to a college to a university. It was most fitting the University's first building be named to honor Emmett Kirkham.

Stage Party

Dr. William H. Clayton, President of TAMUG emcees the dedication ceremonies

The Kirkham family

The artist puts the final touches on a sculpture commissioned for the Williams Library.

Tours and receptions were held in each building after the ceremony. Cadet Vel Lena Steed conducts a tour of Kirkham Hall.