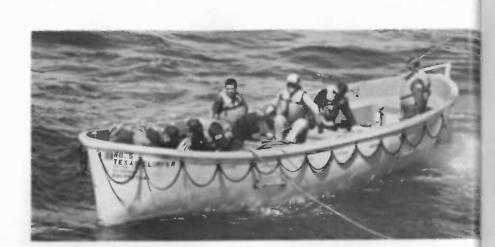

P1 A large crowd was on hand for the arrival of the TEXAS CLIPPER as she pulled up to her berth at the TAMUG campus on Pelican Island following the 1986 Summer Cruise

P1 Life Boat Drill P2 Prep cadets prepare for English class P3 Will we ever finish? P4 Corps Commander Bruce Pflieger and date at last shipboard dance P5 Veranda social life