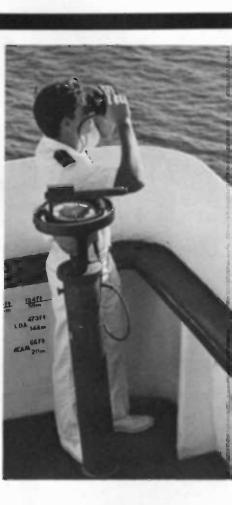

P2 Steel Beach P3 Steve Powell shoots a sun line P4 Galley Prep Gillian Black serves Stacey Flournoy P5 Cadet John Waters stands watch on the bridgewing of the CLIPPER. Land, whales and other ships broke the montony of this chore.