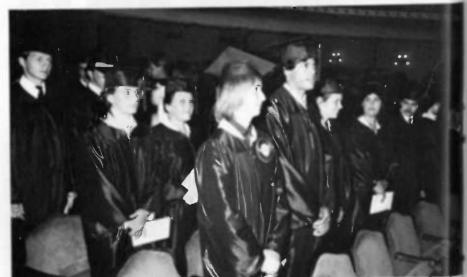

### Commencement

A time for smiles Dr. Sammy Ray and Denise Buzek

The graduating class

#### May 1987

And more smiles .... Debbie Earnshaw, Brandon Works, and Kent Dangtran

The stage party

The faculty, staff, and stage party assemble in their respective areas. Su-Zan Harper checks attendance for the last time. Dr. and Mrs. Clayton greet stage party guests. Dr. Wardle and Dr. Schwarz robe for the processional.

And all of the students make a last minute check of each other's robes and uniforms. The Big Day is here at last!