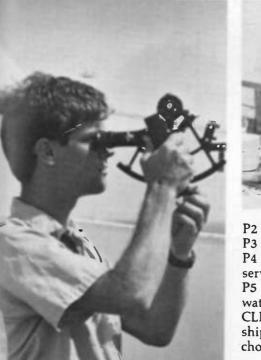

P2 Steel Beach P3 Steve Powell shoots a sun line P4 Galley Prep Gillian Black serves Stacey Flournoy P5 Cadet John Waters stands watch on the bridgewing of the CLIPPER. Land, whales and other ships broke the montony of this chore.