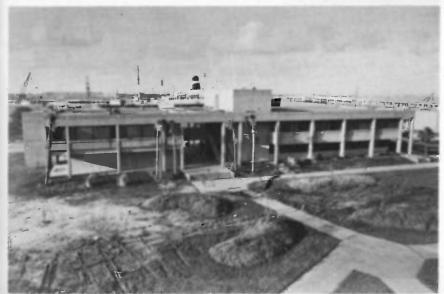

The most visible growth was in campus facilities. The one hundred acres of Pelican Island marsh was developed into a beautiful campus with ten buildings, berthing facilities for research vessels and the TEXAS CLIPPER, an Oil Spill School, small boat basin, swimming pool, tennis courts and athletic fields. Fort Crockett was converted into attractive and functional laboratory facilities, and major renovation of the TEXAS CLIPPER was accomplished to include painting her appropriately maroon and white.

#### Campus Life

Texas A&M University at Galveston has buildings at The Mitchell Campus on Pelican Island and at the Fort Crockett Campus on Galveston Island. But the University campus is really far more than these two facilities. It is the Bay and the Gulf, it is the beaches and the estuaries, it is the TEXAS CLIPPER and the University's research vessels docked at their campus berths and sailing the oceans of the world. The students of TAMUG live and learn and play on an extended campus.