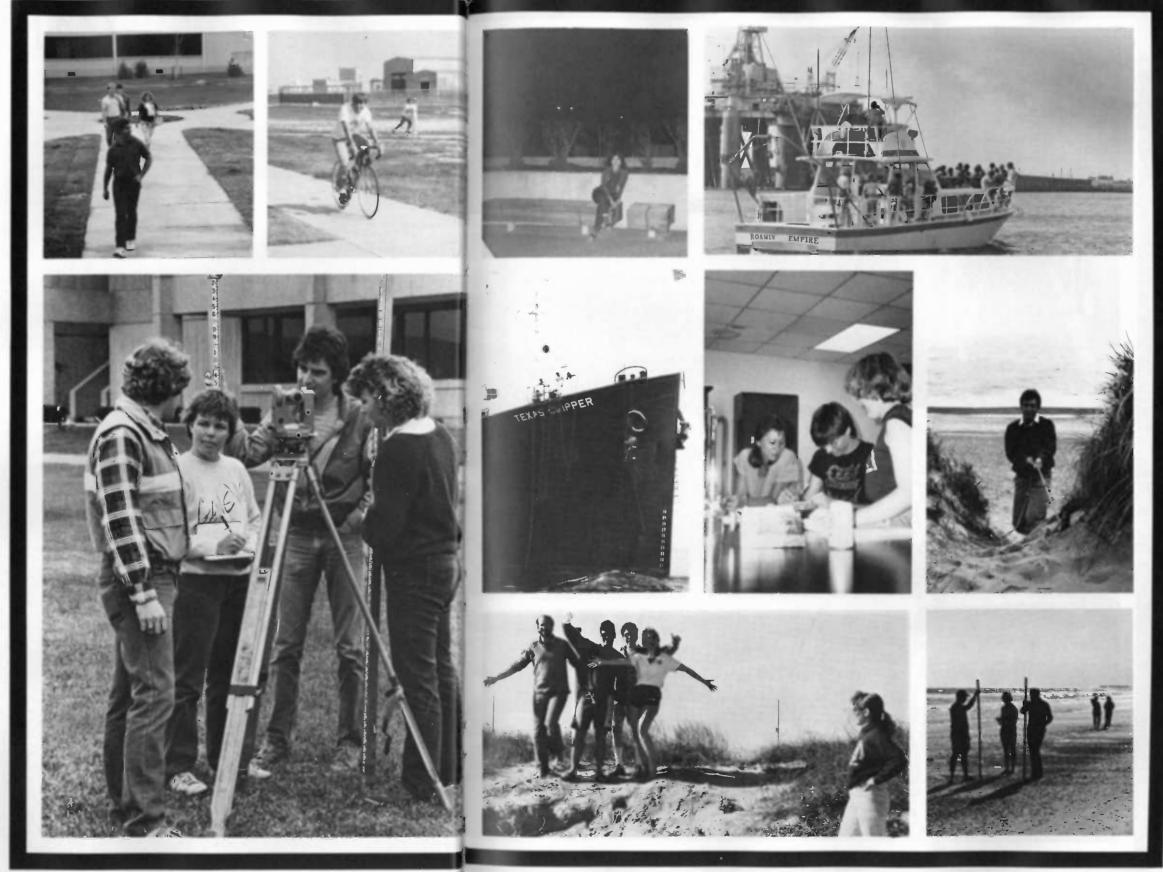

#### Library Move

5

Student Activities for the Fall semester commenced with the ambitious task of moving the University's library into the new Jack Kenny Williams Library. Students, staff, and faculty volunteered for two hour work shifts. The books were boxed; the boxes labeled, loaded, and moved; the books reshelved, and the trash cleaned. The work begin at 8:00 am and 45000 books were in place by 5:00 pm that evening.

#### Campus Life

Texas A&M University at Galveston has buildings at The Mitchell Campus on Pelican Island and at the Fort Crockett Campus on Galveston Island. But the University campus is really far more than these two facilities. It is the Bay and the Gulf, it is the beaches and the estuaries, it is the TEXAS CLIPPER and the University's research vessels docked at their campus berths and sailing the oceans of the world. The students of TAMUG live and learn and play on an extended campus.

50.

Campus life involves hours in the Library, Classrooms, and Laboratories.

.

The Northen Student Center is the University's living room and dining room with the Cafeteria and patios, lobby, bookstore, post office, game room, and conference rooms.