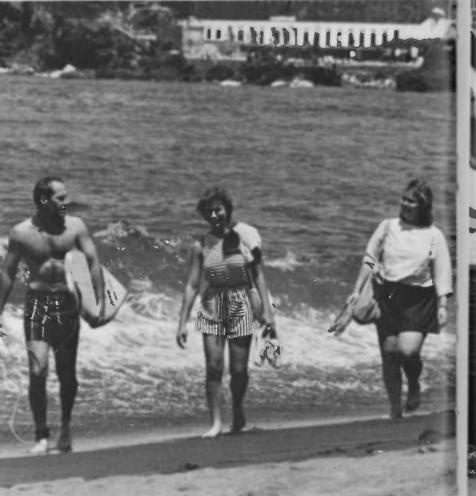

#### AZORES

P1 Arrival Ponta Delgada, Azores P2 John Walsh P3 John Walsh, Helen Loomiller, and Traci Long continue the search for the ultimate wave.

P1 Jeff Raider, Kevin Dooney, Buddy Coleman, Stacy Flournoy, and Mary Nee P2 Buddy Coleman and John Walsh the morning after P3 Homeward bound journey begins as tired cadets view Azores, next stop is Galveston.