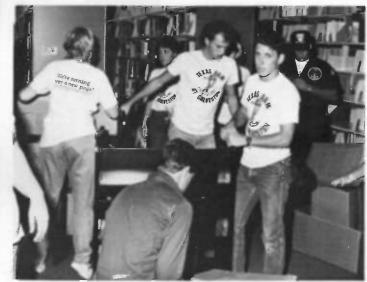

#### Library Move

5

Student Activities for the Fall semester commenced with the ambitious task of moving the University's library into the new Jack Kenny Williams Library. Students, staff, and faculty volunteered for two hour work shifts. The books were boxed; the boxes labeled, loaded, and moved; the books reshelved, and the trash cleaned. The work begin at 8:00 am and 45000 books were in place by 5:00 pm that evening.

After the move was completed, everyone celebrated with a party in the Student Center. Each volunteer's name was included in a raffle for a ten speed bicycle, color TV, and free meals and passes to Galveston restaurants and entertainment.