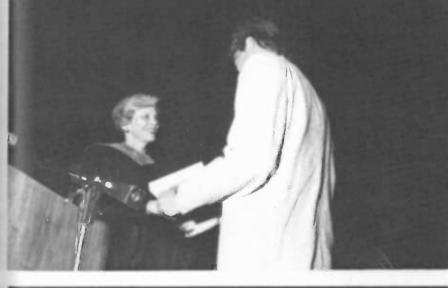

And then degrees and commissions were awarded.

Most Effective Teacher Award Dr. Suen was selected by the students to receive the award for Most Effective Teacher which was presented by Board of Regant member Dr. Coleman.

Distinguished Facuty/Staff Achievement Award Dr. Bill Seitz and Dr. Stephen Curley receive watches and checks for \$4000 from Dr. Ray for distinguished faculty achievement.