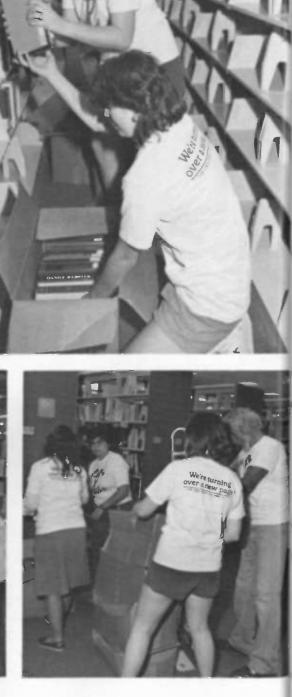

#### Library Move

5

Student Activities for the Fall semester commenced with the ambitious task of moving the University's library into the new Jack Kenny Williams Library. Students, staff, and faculty volunteered for two hour work shifts. The books were boxed; the boxes labeled, loaded, and moved; the books reshelved, and the trash cleaned. The work begin at 8:00 am and 45000 books were in place by 5:00 pm that evening.

After the move was completed, everyone celebrated with a party in the Student Center. Each volunteer's name was included in a raffle for a ten speed bicycle, color TV, and free meals and passes to Galveston restaurants and entertainment.