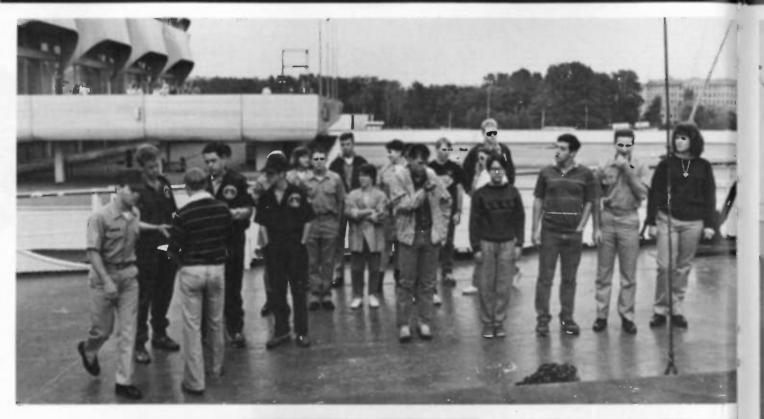

#### Leningrad

The TS TEXAS CLIPPER was the first school ship to visit the USSR in fourteen years. P1 The CLIPPER was docked at a passenger ship dock alongside the Pribaltiyskaya Hotel. P1 Uniforms take on a new look after a day or two in Leningrad.
P2 Cadets sample Russian champagne upon arrival in Leningrad.
P3 Patrick Blankenship (Galveston) and Ivan Calcano (San Antonio) stand in front of a tourist center photograph display of Russian life. The display was produced by TASS, the Soviet news agency.
P4 Intourist bus tour included a visit to St. Isaac's Cathedral.