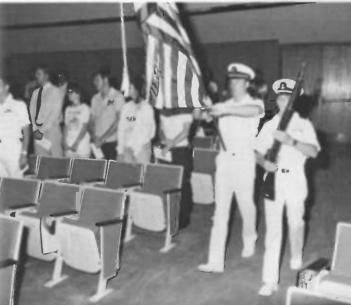

#### Aggie Muster

The annual Galveston County A&M Club Aggie Muster was held on cmapus with students and former students participating.

P1 Matt Hahne participates in program P2 Dr. Jo Hudson from College Station delivers Muster Address P3 Galveston students organize their own fightin' Texas Aggie Band for Muster with Chris Bueche directing P4 TAMUG Rifle Squad P5 Corps Color Guard