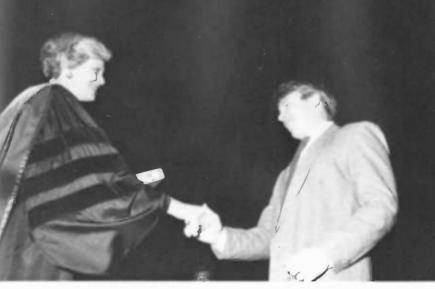

#### Awards

Presidents Award for Academic excellence presented to Bernard Odom by Dr. Sammy Ray.

C. D. Mickey Award presented to Chris Sabine by Regent John Coleman

U.S. Corps of Engineers Award presented to Kerry Stanley by Maj. Bob Davis

Mobile Oil Corp. Award presented to Doug Baker by former Corps Commander James Heap.

American Maritime Service Officers Award presented to Buddy Coleman for Gregg Baptiste by Board of Visitors member Frank McNearney

Galveston Island A&M Mothers Club Award presented to Debbie Earnshaw by Nina Hughes

Board of Visitors Distinguished Student Senior Award presented to Traci Bell by Board of Visitors member Mrs. Marilyn Schwartz