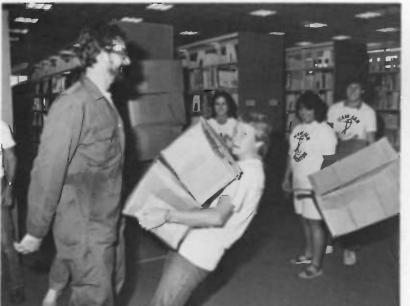

#### Library Move

5

Student Activities for the Fall semester commenced with the ambitious task of moving the University's library into the new Jack Kenny Williams Library. Students, staff, and faculty volunteered for two hour work shifts. The books were boxed; the boxes labeled, loaded, and moved; the books reshelved, and the trash cleaned. The work begin at 8:00 am and 45000 books were in place by 5:00 pm that evening.

After the move was completed, everyone celebrated with a party in the Student Center. Each volunteer's name was included in a raffle for a ten speed bicycle, color TV, and free meals and passes to Galveston restaurants and entertainment.