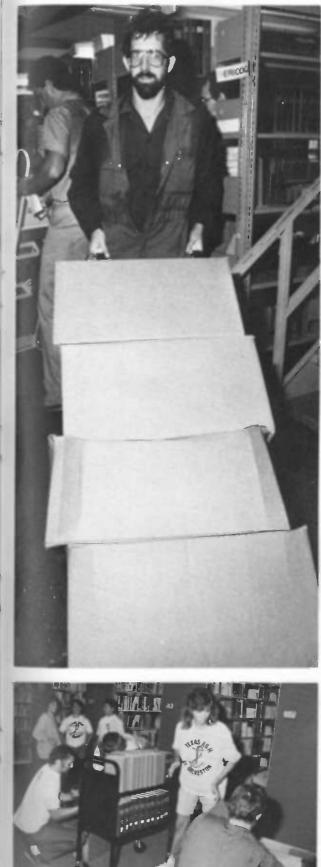

#### Library Move

5

Student Activities for the Fall semester commenced with the ambitious task of moving the University's library into the new Jack Kenny Williams Library. Students, staff, and faculty volunteered for two hour work shifts. The books were boxed; the boxes labeled, loaded, and moved; the books reshelved, and the trash cleaned. The work begin at 8:00 am and 45000 books were in place by 5:00 pm that evening.

After the move was completed, everyone celebrated with a party in the Student Center. Each volunteer's name was included in a raffle for a ten speed bicycle, color TV, and free meals and passes to Galveston restaurants and entertainment.