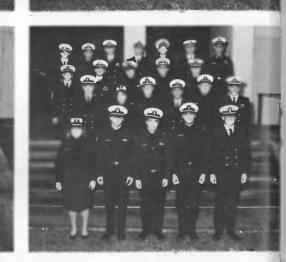

he Cafeteria and patios, lobby, bookstore, post office, game room, and conference rooms.



×

STUDENT LIFE IN THE CAMPUS DORMS



Organized campus sports included football, basketball, softball, and volleyball. In addition, TAMUG students competed at tennis, soccer, sailing, surfing, rugby, skateboarding, table tennis, and pool. Swimming and diving were popular during the warmer months.

Aggie softball team finished 3rd in Fall league. All-league trophies went to Brett Champagne, John Davidson and Greg Braddy. Front (l-r) Kenny Krieger, Greg Braddy, Steve Wilhite, Norman O'Shaughnessy. Back (l-r) John Davidson, Brett Champagne, Scott Becnel, Mark Gibbons, Richard Bowen, K. D. Barton and Coach John Merritt

# TAMUG CORPS OF CADETS

### Corp Of Cadets





Cadet Corps Units and Formations















# AWARDS AND PRESENTATIONS



#### Jack Kenny Williams Library Dedication The Newest Building



The Williams Library and Kirkham Hall were named and dedicated on 30 November, 1986 in memory of two of the founding fathers of the University. As with the other buildings on campus, the library was first envisioned by Dr. Clayton. The dream became a possibility through the efforts of Senator Chet Brooks, and the possibility grew to reality under the watchful eye of Head Librarian Natalie Shipman. Dr. Jack K. Williams was President of Texas A&M and later Chancellor of The A&M



System. He supported the growth of the institution from college to university. A true educator, it was fitting that the library bear his name.



Emmett Oran Kirkham Hall Dedication The First Building