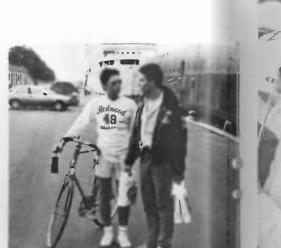

# Lunarsili," at Galivestor

First Port-Dominican Republic P1 The bicycles come off P2 The surf hunt begins

1986 Summer Training Cruise

CAPTAIN HARALD RONHAVE MASTER OF THE TS TEXAS CLIPPER FOR SUMMER CRUISE 1986