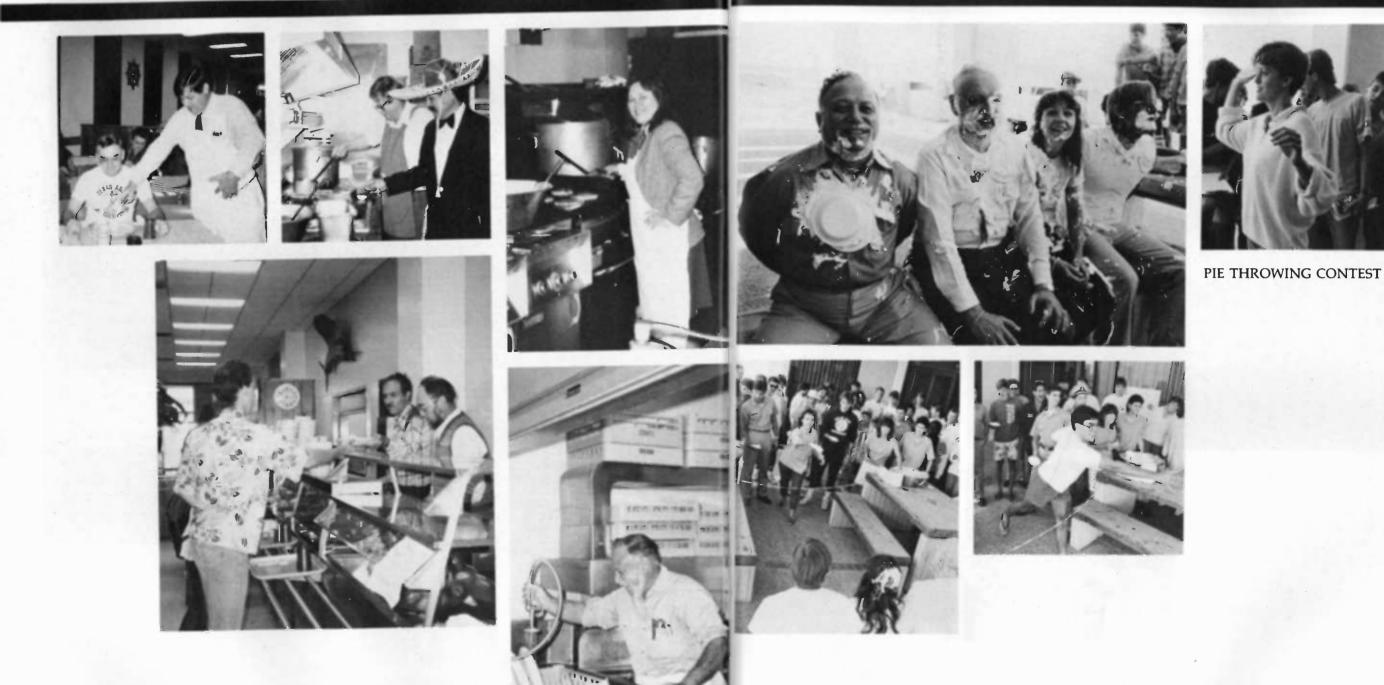

#### Springfest

The Faculty serve breakfast P1 Dr. Schlemmer serves Bill Hearn P2 Dr. Seitz and Mr. Gomez P4 Dr. Hite and Dr. Kline

P3 Dr. Cravey P5 Dr. Ray pulls Galley Duty