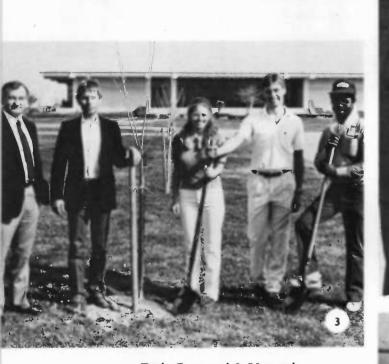

Scholarships

And Awards

Dick Gray and J. Howard Thompson present Dr. Clayton a check for \$2500 from the Pennzoil Sulphur Corporation to the University Community leaders join University representatives as Mayor Jan Coggeshall cuts the ribbon for the opening of the Williams Library George Bush presents the campus with seventy-five trees.