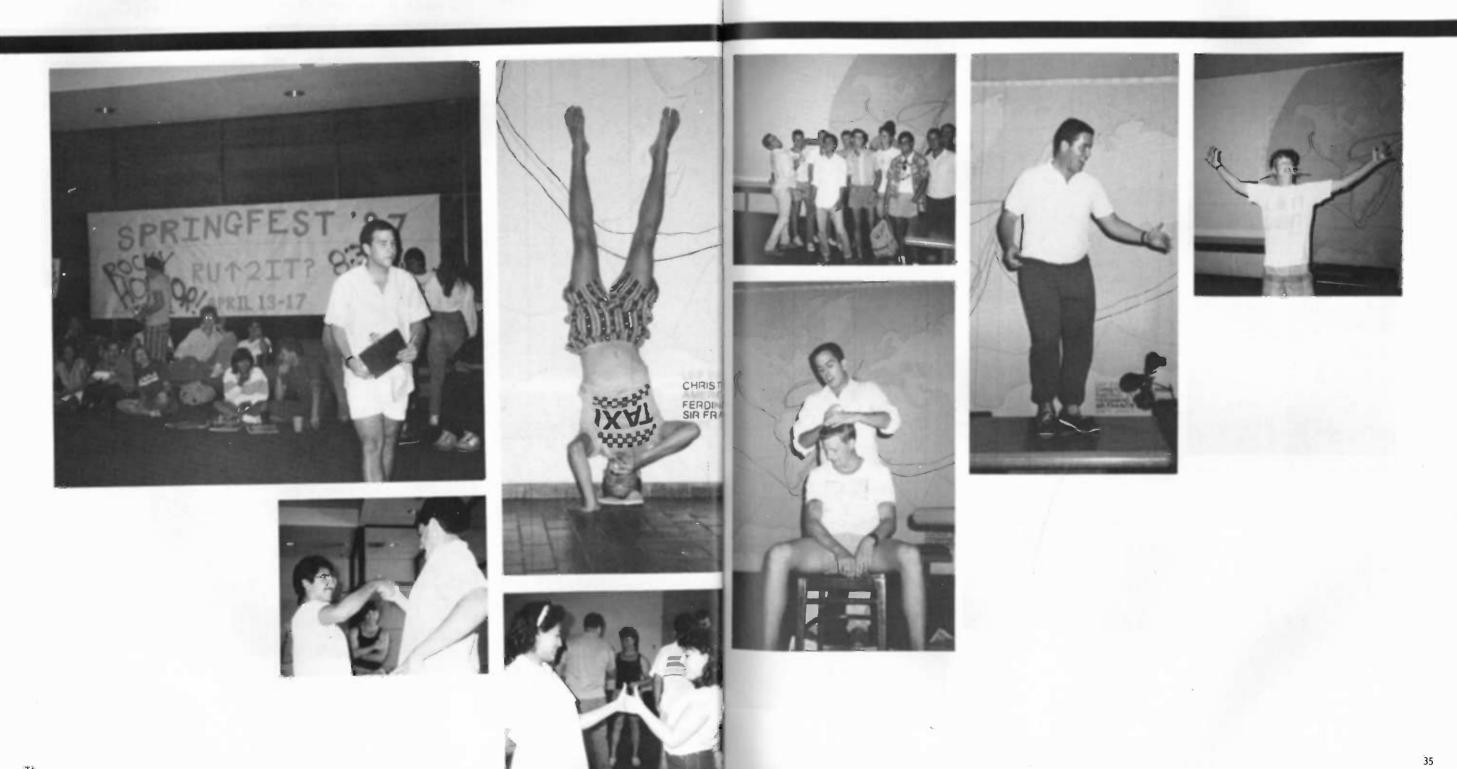

#### Springfest

The Faculty serve breakfast P1 Dr. Schlemmer serves Bill Hearn P2 Dr. Seitz and Mr. Gomez P4 Dr. Hite and Dr. Kline

P3 Dr. Cravey P5 Dr. Ray pulls Galley Duty