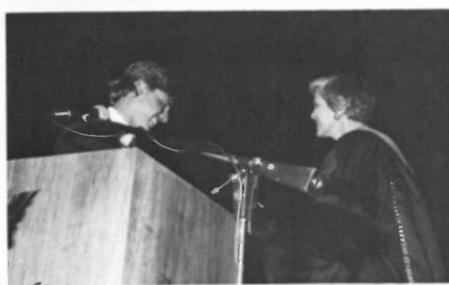

Pennzoil Sulphur Award presented to Traci Bell by Dick Gray

Edwin Eikel Outstanding Student Award A plague and a \$2500 check is presented by Mrs. Eikel to Wes Griffiths.

The 1987 Commencement Address was delivered by U.S. Representative Jack Brooks.

And then degrees and commissions were awarded.

Most Effective Teacher Award Dr. Suen was selected by the students to receive the award for Most Effective Teacher which was presented by Board of Regant member Dr. Coleman.