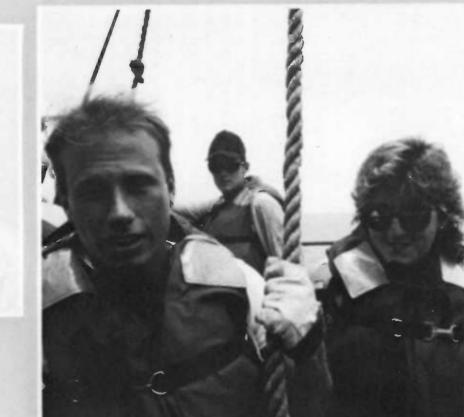

#### SHIPBOARD LIFE

P2 Chuck Gilchrist from Galveston is prepared for evacuation during fire drill.

P3 Movie time P4 Maintenance P5 Dave Weathers and Steve Klokker with 2nd Asst. Engineer Brayman

INSPECTION ABOARD THE CLIPPER

P2 Steel Beach P3 Steve Powell shoots a sun line P4 Galley Prep Gillian Black serves Stacey Flournoy P5 Cadet John Waters stands watch on the bridgewing of the CLIPPER. Land, whales and other ships broke the montony of this chore.