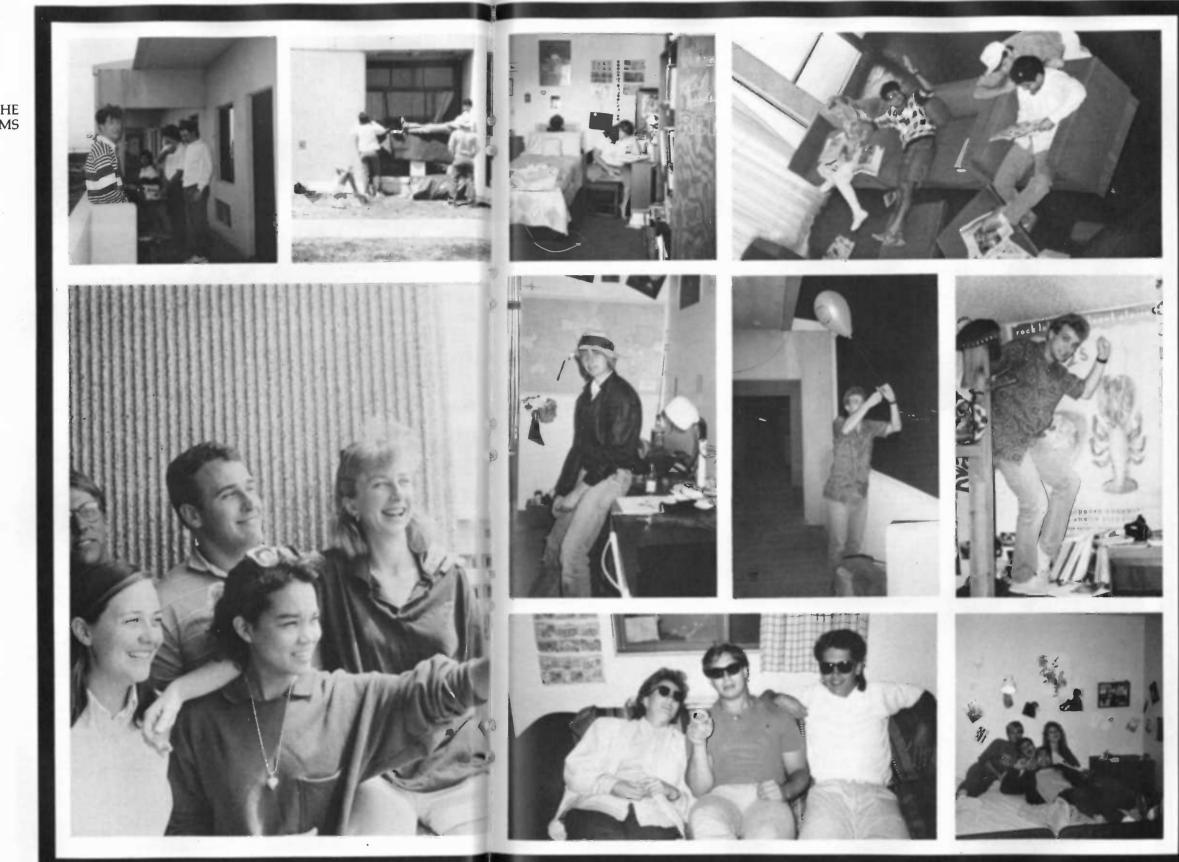

×

STUDENT LIFE IN THE CAMPUS DORMS

Organized campus sports included football, basketball, softball, and volleyball. In addition, TAMUG students competed at tennis, soccer, sailing, surfing, rugby, skateboarding, table tennis, and pool. Swimming and diving were popular during the warmer months.

# STUDENT ORGANIZATIONS

Student organizations were very active in 1986-87 serving as catalysts for the organization of dive trips, sailing regattas, drama production, surfing trips, cook-outs, stranded sea mammal monitoring, parties, and many student activities.