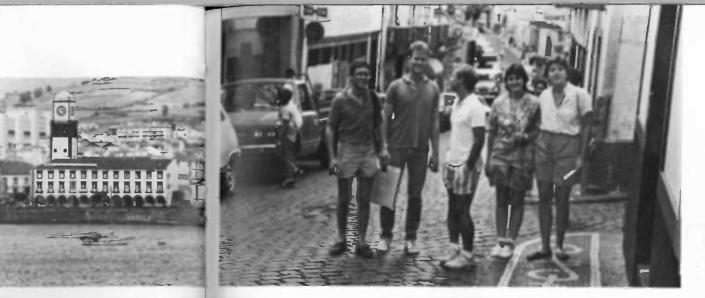

#### AZORES

P1 Arrival Ponta Delgada, Azores P2 John Walsh P3 John Walsh, Helen Loomiller, and Traci Long continue the search for the ultimate wave.

P1 Jeff Raider, Kevin Dooney, Buddy Coleman, Stacy Flournoy, and Mary Nee P2 Buddy Coleman and John Walsh the morning after P3 Homeward bound journey begins as tired cadets view Azores, next stop is Galveston.