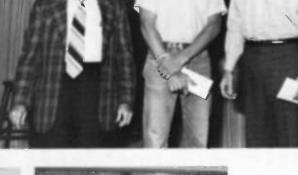

#### Dr. Ray names Brian Richards the Ricker Memorial Scholarship recipient and awards him \$1200. Gunnar Forsman and Guy Pickrel receive ASME Outstanding Student Award from Dr. Ray. Lt. Carlson presents NROTC Award of Merit to David Onufrey. Brian Richards is awarded the 1986-87 Sabine Womens Propeller Club Scholarship of \$1000 by Dr. Clayton. David Dale is designated the recipient of the Ricker Leadership Scholarship and receives \$1200.

Scholarships

And Awards

Dick Gray and J. Howard Thompson present Dr. Clayton a check for \$2500 from the Pennzoil Sulphur Corporation to the University Community leaders join University representatives as Mayor Jan Coggeshall cuts the ribbon for the opening of the Williams Library George Bush presents the campus with seventy-five trees.