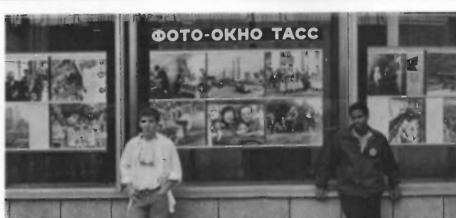

#### Leningrad

The TS TEXAS CLIPPER was the first school ship to visit the USSR in fourteen years. P1 The CLIPPER was docked at a passenger ship dock alongside the Pribaltiyskaya Hotel. P1 Uniforms take on a new look after a day or two in Leningrad.
P2 Cadets sample Russian champagne upon arrival in Leningrad.
P3 Patrick Blankenship (Galveston) and Ivan Calcano (San Antonio) stand in front of a tourist center photograph display of Russian life. The display was produced by TASS, the Soviet news agency.
P4 Intourist bus tour included a visit to St. Isaac's Cathedral.