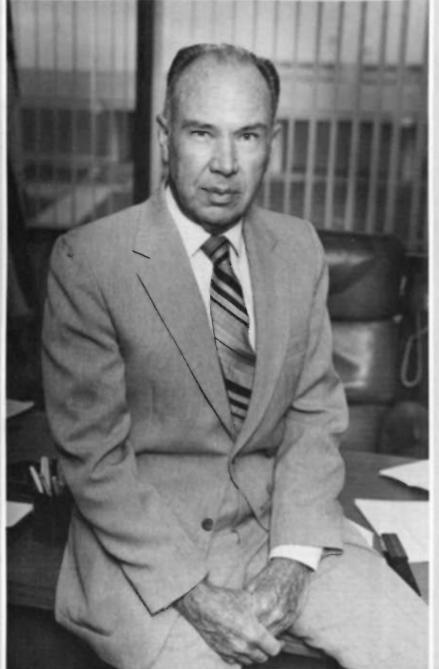

55929815

11-4-02

Dr. William H. Clayton

On September 12, 1971, <u>The Galveston Daily News</u> announced the appointment of Dr. William H. Clayton as the first Dean of Texas A&M University's newly established College of Marine Sciences and Maritime Resources. At the time, the College facilities consisted of Fort Crockett, the TEXAS CLIPPER and one hundred barren acres on Pelican Island. There were only eighty-six students enrolled in Marine Transportation and Marine Engineering in the Texas Maritime Academy which had been incorporated as part of the new college. But Dr. Clayton brought to the College a vision. The <u>Daily News</u> stated:

arnites

202-22

Dr. Clayton is nationally recognized as a leader in the field of Ocean Science and research. He will add immense prestige and stature to Galveston's efforts to become the leading city in the United States in Oceanography.

Under Dr. Clayton's direction, the College became a University providing seven undergraduate degree programs, supporting graduate instruction, conducting extensive research, and continuing top quality training for maritime cadets.

The most visible growth was in campus facilities. The one hundred acres of Pelican Island marsh was developed into a beautiful campus with ten buildings, berthing facilities for research vessels and the TEXAS CLIPPER, an Oil Spill School, small boat basin, swimming pool, tennis courts and athletic fields. Fort Crockett was converted into attractive and functional laboratory facilities, and major renovation of the TEXAS CLIPPER was accomplished to include painting her appropriately maroon and white.

As the institution grew, Dr. Clayton was promoted first to Provost and then to President. His tireless efforts at building a first class University spanned fifteen years of dedicated service. There were hard decisions, tough battles, and a few disappointments; but, there were incredible successes. Dr. Clayton's fifteen years of service as the Chief Executive Officer have catapulted Texas A&M University at Galveston into the future.

This University, The Texas A&M University System, the Galveston community, and the State of Texas owe a tremendous debt of gratitude to this educator.

> With Sincere Appreciation The 1987 Voyager is Dedicated to Dr. William H. Clayton