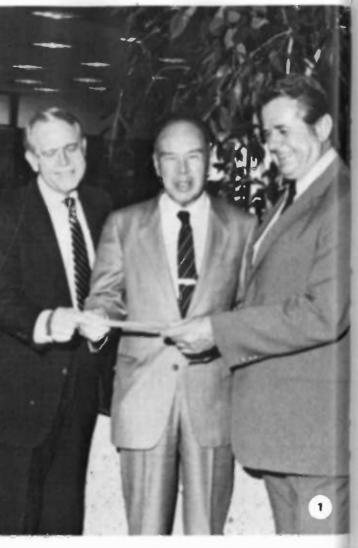

Scholarships

And Awards

Dick Gray and J. Howard Thompson present Dr. Clayton a check for \$2500 from the Pennzoil Sulphur Corporation to the University Community leaders join University representatives as Mayor Jan Coggeshall cuts the ribbon for the opening of the Williams Library George Bush presents the campus with seventy-five trees.