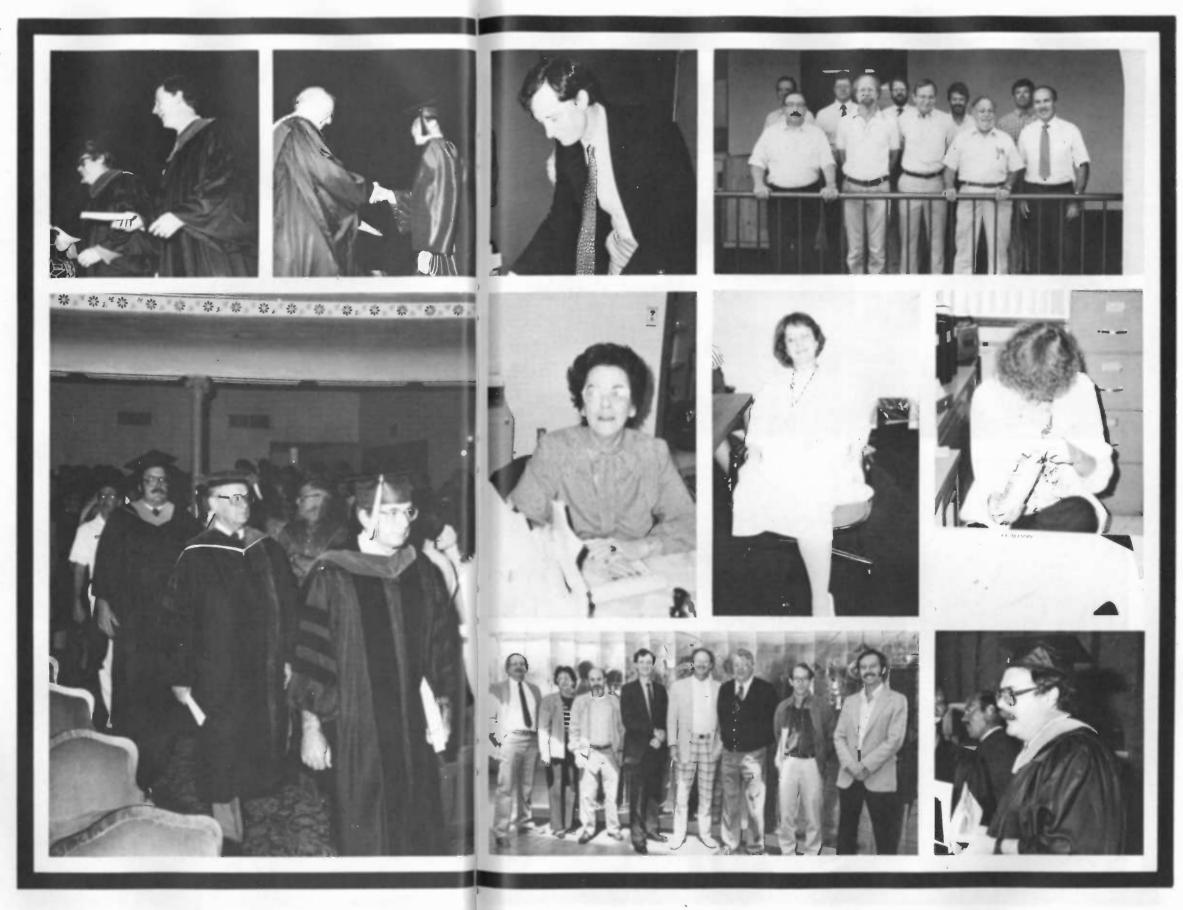

### Commencement

A time for smiles Dr. Sammy Ray and Denise Buzek

The graduating class

#### May 1987

And more smiles .... Debbie Earnshaw, Brandon Works, and Kent Dangtran

The stage party

The faculty, staff, and stage party assemble in their respective areas. Su-Zan Harper checks attendance for the last time. Dr. and Mrs. Clayton greet stage party guests. Dr. Wardle and Dr. Schwarz robe for the processional.

And all of the students make a last minute check of each other's robes and uniforms. The Big Day is here at last!

#### Awards

Presidents Award for Academic excellence presented to Bernard Odom by Dr. Sammy Ray.

C. D. Mickey Award presented to Chris Sabine by Regent John Coleman

U.S. Corps of Engineers Award presented to Kerry Stanley by Maj. Bob Davis