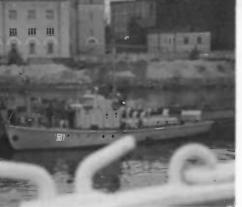

#### Leningrad

The TS TEXAS CLIPPER was the first school ship to visit the USSR in fourteen years. P1 The CLIPPER was docked at a passenger ship dock alongside the Pribaltiyskaya Hotel. P1 Uniforms take on a new look after a day or two in Leningrad.
P2 Cadets sample Russian champagne upon arrival in Leningrad.
P3 Patrick Blankenship (Galveston) and Ivan Calcano (San Antonio) stand in front of a tourist center photograph display of Russian life. The display was produced by TASS, the Soviet news agency.
P4 Intourist bus tour included a visit to St. Isaac's Cathedral.