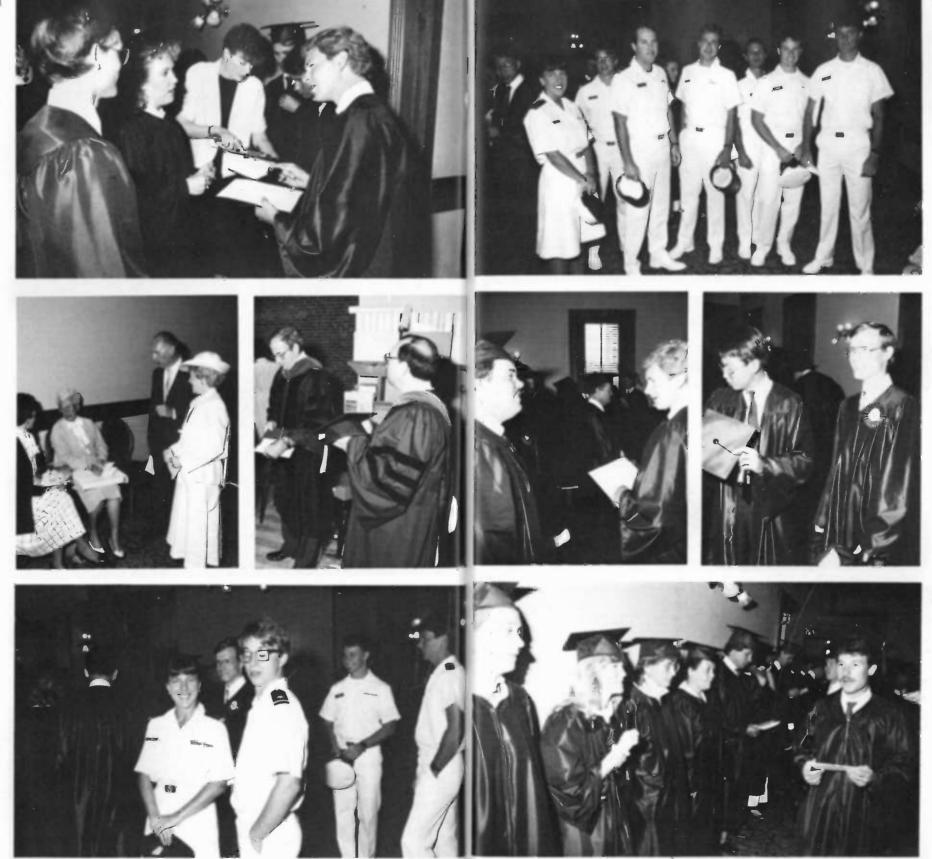

#### Awards

Presidents Award for Academic excellence presented to Bernard Odom by Dr. Sammy Ray.

C. D. Mickey Award presented to Chris Sabine by Regent John Coleman

U.S. Corps of Engineers Award presented to Kerry Stanley by Maj. Bob Davis

Mobile Oil Corp. Award presented to Doug Baker by former Corps Commander James Heap.

American Maritime Service Officers Award presented to Buddy Coleman for Gregg Baptiste by Board of Visitors member Frank McNearney

Galveston Island A&M Mothers Club Award presented to Debbie Earnshaw by Nina Hughes

Board of Visitors Distinguished Student Senior Award presented to Traci Bell by Board of Visitors member Mrs. Marilyn Schwartz

Board of Visitors Distinguished Student Sophomore Award presented to Brant Savander by Board of Visitors member Mrs. Marilyn Schwartz

Board of Visitors Distinguished Student Freshman Award presented to Camilo Restrepo by Board of Visitors member Mrs. Marilyn Schwartz

Board of Visitors Distinguished Student Junior Award presented to Bill Curtis by Board of Visitors member Mrs. Marilyn Schwartz

TAMUG Excellence in Research Award presented to Adam Day by Dr. John Coleman