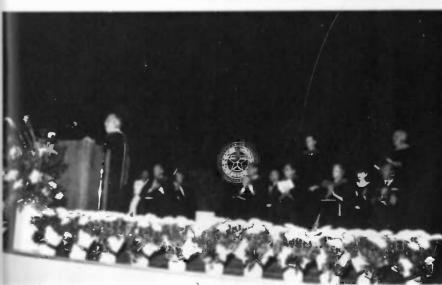

Pennzoil Sulphur Award presented to Traci Bell by Dick Gray

Edwin Eikel Outstanding Student Award A plague and a \$2500 check is presented by Mrs. Eikel to Wes Griffiths.

The 1987 Commencement Address was delivered by U.S. Representative Jack Brooks.

And then degrees and commissions were awarded.

Most Effective Teacher Award Dr. Suen was selected by the students to receive the award for Most Effective Teacher which was presented by Board of Regant member Dr. Coleman.