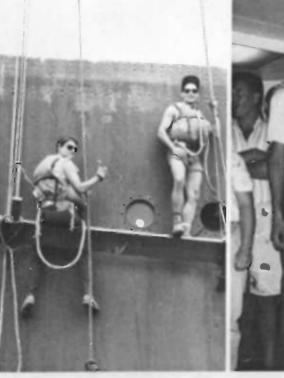

#### SHIPBOARD LIFE

P2 Chuck Gilchrist from Galveston is prepared for evacuation during fire drill.

P3 Movie time P4 Maintenance P5 Dave Weathers and Steve Klokker with 2nd Asst. Engineer Brayman

INSPECTION ABOARD THE CLIPPER

P2 Steel Beach P3 Steve Powell shoots a sun line P4 Galley Prep Gillian Black serves Stacey Flournoy P5 Cadet John Waters stands watch on the bridgewing of the CLIPPER. Land, whales and other ships broke the montony of this chore.