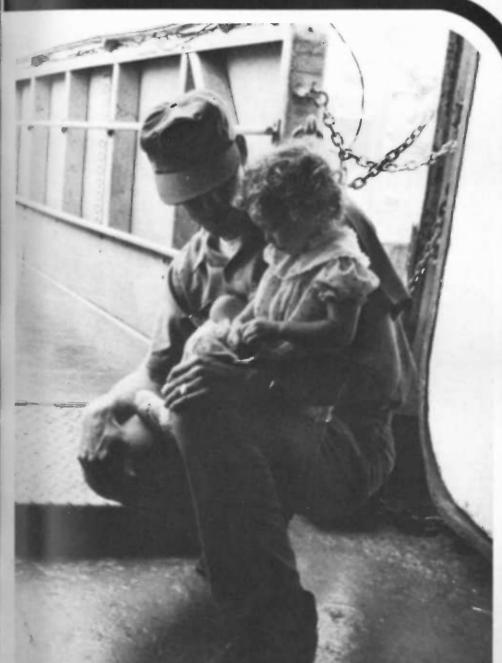

P2 Upon his return to Galveston, Cadet Training Officer Tom Dillon renews his friendship with his daughter, Amber, at the CLIPPER's gangplank.