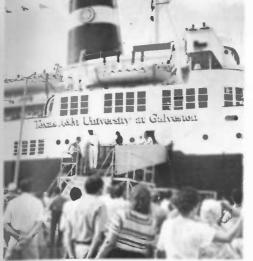

P1 A large crowd was on hand for the arrival of the TEXAS CLIPPER as she pulled up to her berth at the TAMUG campus on Pelican Island following the 1986 Summer Cruise

P1 Life Boat Drill P2 Prep cadets prepare for English class P3 Will we ever finish? P4 Corps Commander Bruce Pflieger and date at last shipboard dance P5 Veranda social life