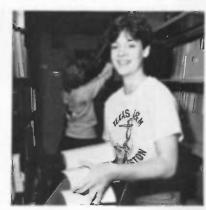

#### Library Move

5

Student Activities for the Fall semester commenced with the ambitious task of moving the University's library into the new Jack Kenny Williams Library. Students, staff, and faculty volunteered for two hour work shifts. The books were boxed; the boxes labeled, loaded, and moved; the books reshelved, and the trash cleaned. The work begin at 8:00 am and 45000 books were in place by 5:00 pm that evening.

After the move was completed, everyone celebrated with a party in the Student Center. Each volunteer's name was included in a raffle for a ten speed bicycle, color TV, and free meals and passes to Galveston restaurants and entertainment.