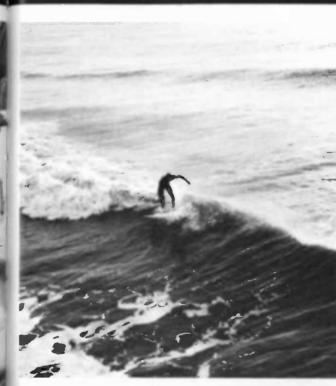

#### AZORES

P1 Arrival Ponta Delgada, Azores P2 John Walsh P3 John Walsh, Helen Loomiller, and Traci Long continue the search for the ultimate wave.

P1 Jeff Raider, Kevin Dooney, Buddy Coleman, Stacy Flournoy, and Mary Nee P2 Buddy Coleman and John Walsh the morning after P3 Homeward bound journey begins as tired cadets view Azores, next stop is Galveston.