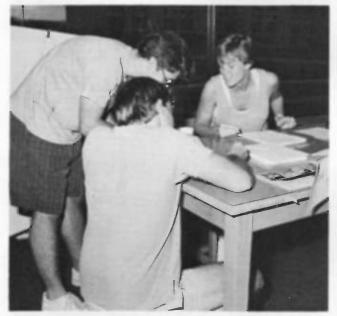

#### Library Move

5

Student Activities for the Fall semester commenced with the ambitious task of moving the University's library into the new Jack Kenny Williams Library. Students, staff, and faculty volunteered for two hour work shifts. The books were boxed; the boxes labeled, loaded, and moved; the books reshelved, and the trash cleaned. The work begin at 8:00 am and 45000 books were in place by 5:00 pm that evening.

After the move was completed, everyone celebrated with a party in the Student Center. Each volunteer's name was included in a raffle for a ten speed bicycle, color TV, and free meals and passes to Galveston restaurants and entertainment.