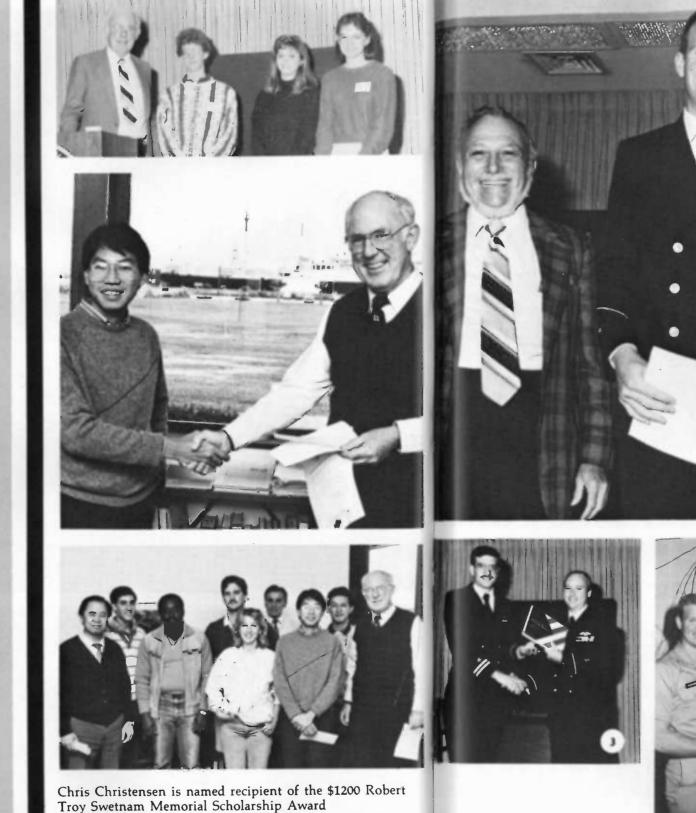

Scholarships and awards for the students and gifts to the University recognize the talents and efforts of the recipients and demonstrate continuing support of the University by the community.

Troy Swetnam Memorial Scholarship Award Dean Davis names Nathan Yanasak as the 1987 Summer School at Sea Scholarship recipient and designates the alternates

Kent Dangtran receives a \$1000 Engineering scholarship Front Row - Dr. Suen, Wes Griffiths, Debbie Earnshaw, Kent Dangtran, Dean Davis. Back Row - Robert Rosenblum, Tony Panagiotareas, Dr. VAN der WERF, Takumi Furuya

#### Dr. Ray names Brian Richards the Ricker Memorial Scholarship recipient and awards him \$1200. Gunnar Forsman and Guy Pickrel receive ASME Outstanding Student Award from Dr. Ray. Lt. Carlson presents NROTC Award of Merit to David Onufrey. Brian Richards is awarded the 1986-87 Sabine Womens Propeller Club Scholarship of \$1000 by Dr. Clayton. David Dale is designated the recipient of the Ricker Leadership Scholarship and receives \$1200.