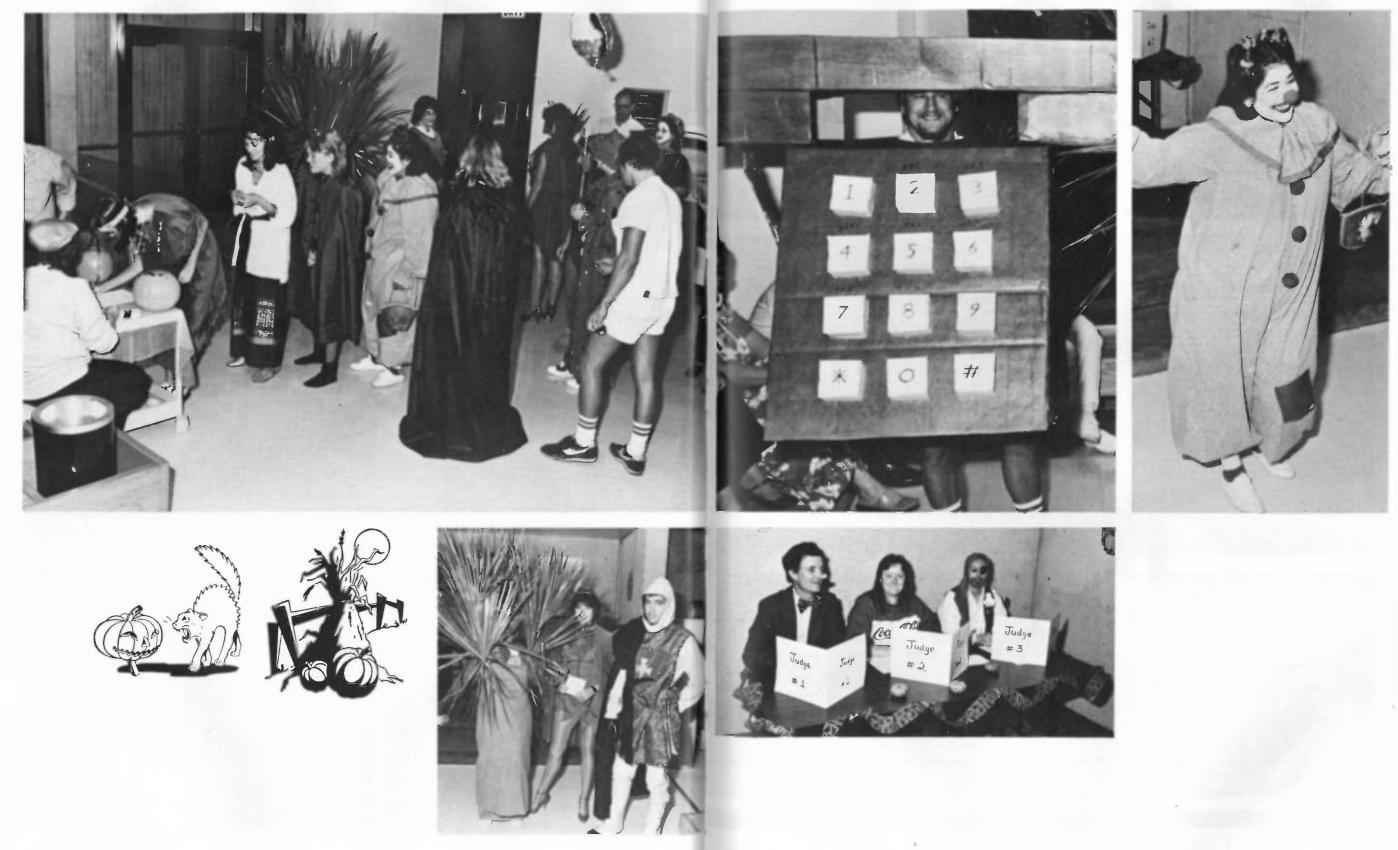

ship with his daughter, Amber, at the CLIPPER's gangplank.

# STUDENT ACTIVITIES

#### Library Move











5

Student Activities for the Fall semester commenced with the ambitious task of moving the University's library into the new Jack Kenny Williams Library. Students, staff, and faculty volunteered for two hour work shifts. The books were boxed; the boxes labeled, loaded, and moved; the books reshelved, and the trash cleaned. The work begin at 8:00 am and 45000 books were in place by 5:00 pm that evening.







After the move was completed, everyone celebrated with a party in the Student Center. Each volunteer's name was included in a raffle for a ten speed bicycle, color TV, and free meals and passes to Galveston restaurants and entertainment.





#### Halloween Costume Contest



# Play

For the first time ever, faculty, staff, and students of TAMUG with the assitance of Strand Street Theater director John Monihan produced a one act play, <u>The Monster</u>. All of the hard work paid off, and the two night stand delighted local audiences.



#### Aggie Muster

The annual Galveston County A&M Club Aggie Muster was held on cmapus with students and former students participating.











P1 Matt Hahne participates in program P2 Dr. Jo Hudson from College Station delivers Muster Address P3 Galveston students organize their own fightin' Texas Aggie Band for Muster with Chris Bueche directing P4 TAMUG Rifle Squad P5 Corps Color Guard

#### Springfest

The Faculty serve breakfast P1 Dr. Schlemmer serves Bill Hearn P2 Dr. Seitz and Mr. Gomez P4 Dr. Hite and Dr. Kline