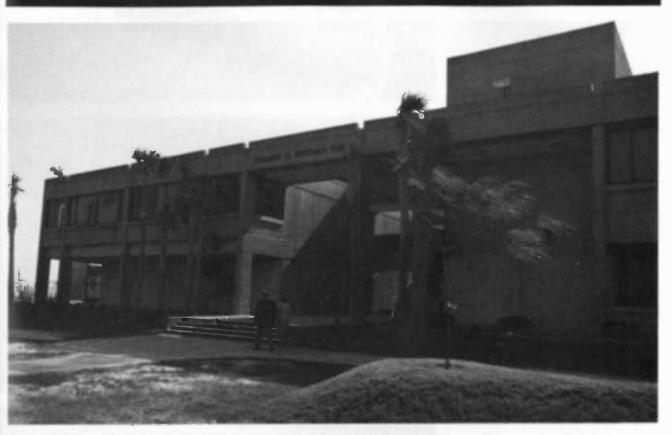

#### Jack Kenny Williams Library Dedication The Newest Building

The Williams Library and Kirkham Hall were named and dedicated on 30 November, 1986 in memory of two of the founding fathers of the University. As with the other buildings on campus, the library was first envisioned by Dr. Clayton. The dream became a possibility through the efforts of Senator Chet Brooks, and the possibility grew to reality under the watchful eye of Head Librarian Natalie Shipman. Dr. Jack K. Williams was President of Texas A&M and later Chancellor of The A&M

System. He supported the growth of the institution from college to university. A true educator, it was fitting that the library bear his name.

Emmett Oran Kirkham Hall Dedication The First Building

Mr. Emmett O. Kirkham was Director of Personnel and Labor Relations of Galveston-Houston Division of Todd Shipyards Corporation. It was his dream to bring maritime education to Galveston with the establishment of a state maritime training program. He served on the organizing committee and continued to serve on the school's Board of Visitors as it grew from an academy to a college to a university. It was most fitting the University's first building be named to honor Emmett Kirkham.