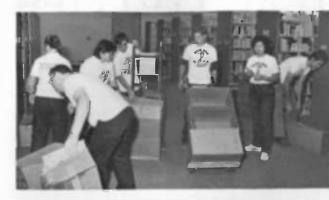

#### Library Move

5

Student Activities for the Fall semester commenced with the ambitious task of moving the University's library into the new Jack Kenny Williams Library. Students, staff, and faculty volunteered for two hour work shifts. The books were boxed; the boxes labeled, loaded, and moved; the books reshelved, and the trash cleaned. The work begin at 8:00 am and 45000 books were in place by 5:00 pm that evening.

After the move was completed, everyone celebrated with a party in the Student Center. Each volunteer's name was included in a raffle for a ten speed bicycle, color TV, and free meals and passes to Galveston restaurants and entertainment.