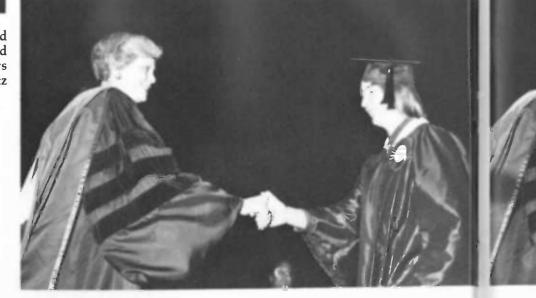

### Commencement

A time for smiles Dr. Sammy Ray and Denise Buzek

The graduating class

#### May 1987

And more smiles .... Debbie Earnshaw, Brandon Works, and Kent Dangtran

The stage party

The faculty, staff, and stage party assemble in their respective areas. Su-Zan Harper checks attendance for the last time. Dr. and Mrs. Clayton greet stage party guests. Dr. Wardle and Dr. Schwarz robe for the processional.