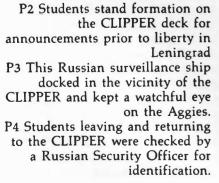

#### Leningrad

The TS TEXAS CLIPPER was the first school ship to visit the USSR in fourteen years. P1 The CLIPPER was docked at a passenger ship dock alongside the Pribaltiyskaya Hotel. P1 Uniforms take on a new look after a day or two in Leningrad.
P2 Cadets sample Russian champagne upon arrival in Leningrad.
P3 Patrick Blankenship (Galveston) and Ivan Calcano (San Antonio) stand in front of a tourist center photograph display of Russian life. The display was produced by TASS, the Soviet news agency.
P4 Intourist bus tour included a visit to St. Isaac's Cathedral.