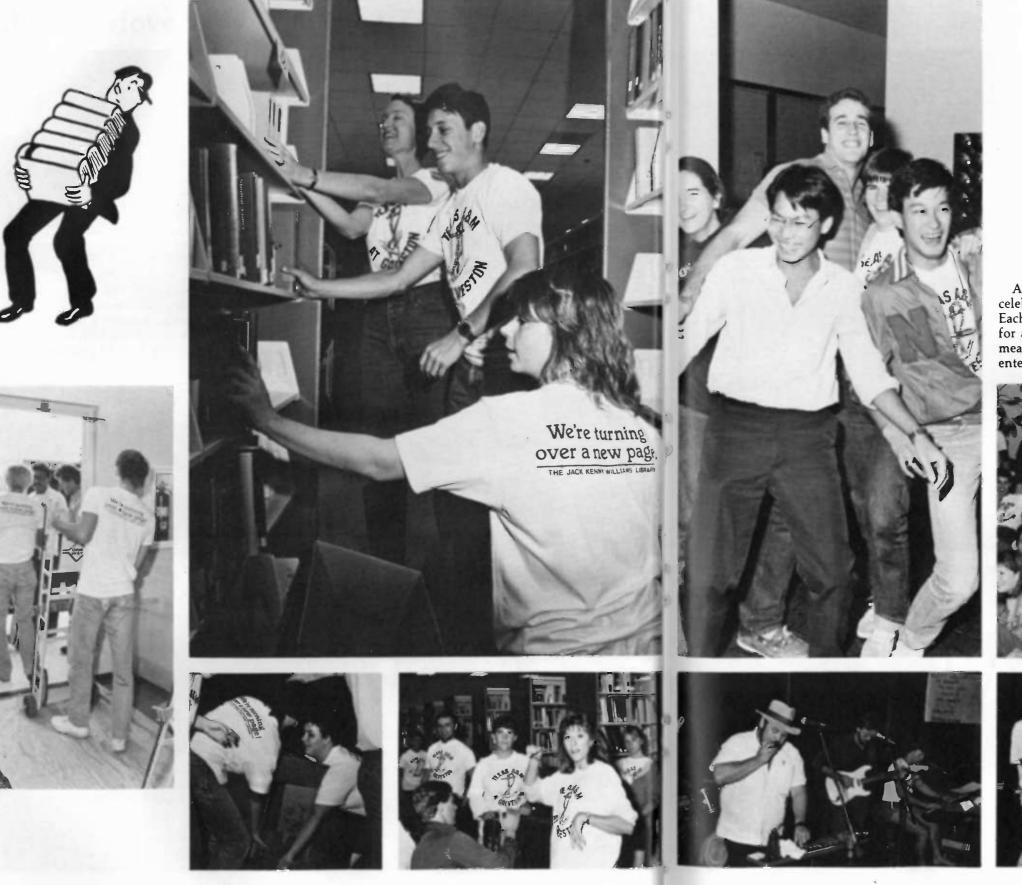

#### Library Move

5

Student Activities for the Fall semester commenced with the ambitious task of moving the University's library into the new Jack Kenny Williams Library. Students, staff, and faculty volunteered for two hour work shifts. The books were boxed; the boxes labeled, loaded, and moved; the books reshelved, and the trash cleaned. The work begin at 8:00 am and 45000 books were in place by 5:00 pm that evening.

After the move was completed, everyone celebrated with a party in the Student Center. Each volunteer's name was included in a raffle for a ten speed bicycle, color TV, and free meals and passes to Galveston restaurants and entertainment.