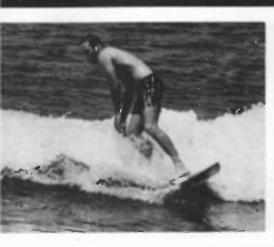

#### AZORES

P1 Arrival Ponta Delgada, Azores P2 John Walsh P3 John Walsh, Helen Loomiller, and Traci Long continue the search for the ultimate wave.

P1 Jeff Raider, Kevin Dooney, Buddy Coleman, Stacy Flournoy, and Mary Nee P2 Buddy Coleman and John Walsh the morning after P3 Homeward bound journey begins as tired cadets view Azores, next stop is Galveston.