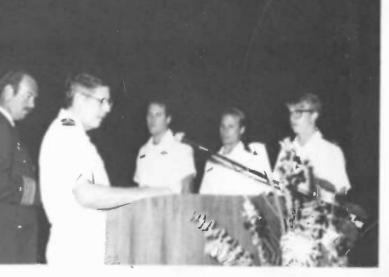

#### Jack Kenny Williams Library Dedication The Newest Building

The Williams Library and Kirkham Hall were named and dedicated on 30 November, 1986 in memory of two of the founding fathers of the University. As with the other buildings on campus, the library was first envisioned by Dr. Clayton. The dream became a possibility through the efforts of Senator Chet Brooks, and the possibility grew to reality under the watchful eye of Head Librarian Natalie Shipman. Dr. Jack K. Williams was President of Texas A&M and later Chancellor of The A&M

System. He supported the growth of the institution from college to university. A true educator, it was fitting that the library bear his name.

Emmett Oran Kirkham Hall Dedication The First Building

Mr. Emmett O. Kirkham was Director of Personnel and Labor Relations of Galveston-Houston Division of Todd Shipyards Corporation. It was his dream to bring maritime education to Galveston with the establishment of a state maritime training program. He served on the organizing committee and continued to serve on the school's Board of Visitors as it grew from an academy to a college to a university. It was most fitting the University's first building be named to honor Emmett Kirkham.

Mrs. E. O. Kirkham, Dr. Ashworth, Dr. Clayton

Mrs. J. K. Williams, Mr. John Caple, Dr. John Coleman

Senator A. R. "BABE" Schwartz longtime supporter of the University

Dr. Stephen Curley delivers greetings from the Faculty.

Stage Party

Dr. William H. Clayton, President of TAMUG emcees the dedication ceremonies

The Kirkham family

The artist puts the final touches on a sculpture commissioned for the Williams Library.

Tours and receptions were held in each building after the ceremony. Cadet Vel Lena Steed conducts a tour of Kirkham Hall.