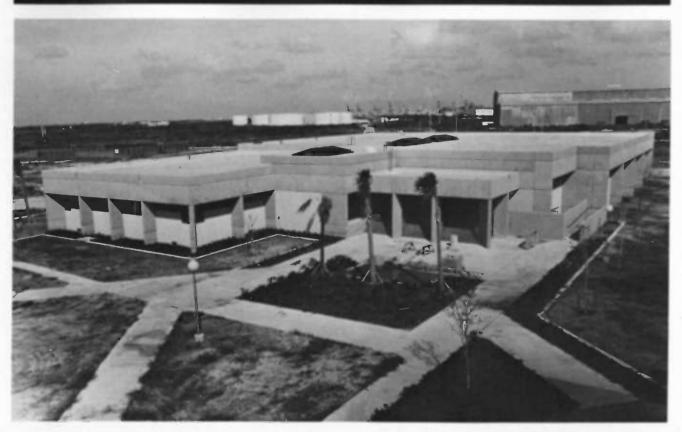

#### Jack Kenny Williams Library Dedication The Newest Building

The Williams Library and Kirkham Hall were named and dedicated on 30 November, 1986 in memory of two of the founding fathers of the University. As with the other buildings on campus, the library was first envisioned by Dr. Clayton. The dream became a possibility through the efforts of Senator Chet Brooks, and the possibility grew to reality under the watchful eye of Head Librarian Natalie Shipman. Dr. Jack K. Williams was President of Texas A&M and later Chancellor of The A&M

System. He supported the growth of the institution from college to university. A true educator, it was fitting that the library bear his name.

Emmett Oran Kirkham Hall Dedication The First Building

Mr. Emmett O. Kirkham was Director of Personnel and Labor Relations of Galveston-Houston Division of Todd Shipyards Corporation. It was his dream to bring maritime education to Galveston with the establishment of a state maritime training program. He served on the organizing committee and continued to serve on the school's Board of Visitors as it grew from an academy to a college to a university. It was most fitting the University's first building be named to honor Emmett Kirkham.