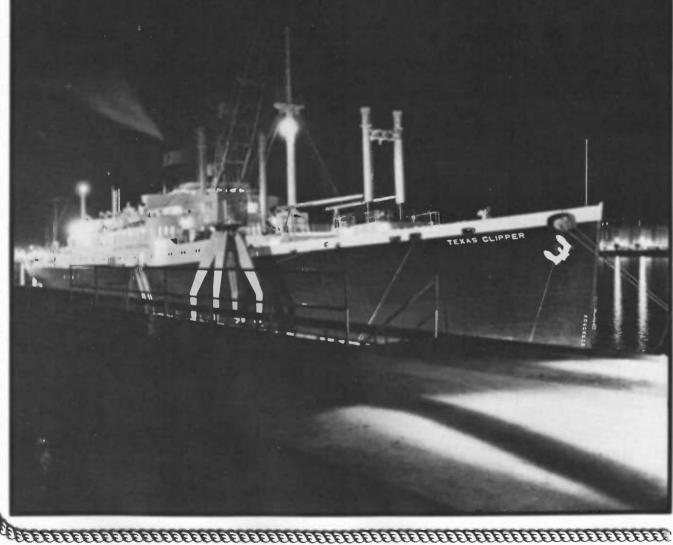

The most visible growth was in campus facilities. The one hundred acres of Pelican Island marsh was developed into a beautiful campus with ten buildings, berthing facilities for research vessels and the TEXAS CLIPPER, an Oil Spill School, small boat basin, swimming pool, tennis courts and athletic fields. Fort Crockett was converted into attractive and functional laboratory facilities, and major renovation of the TEXAS CLIPPER was accomplished to include painting her appropriately maroon and white.

#### Campus Life

Texas A&M University at Galveston has buildings at The Mitchell Campus on Pelican Island and at the Fort Crockett Campus on Galveston Island. But the University campus is really far more than these two facilities. It is the Bay and the Gulf, it is the beaches and the estuaries, it is the TEXAS CLIPPER and the University's research vessels docked at their campus berths and sailing the oceans of the world. The students of TAMUG live and learn and play on an extended campus.