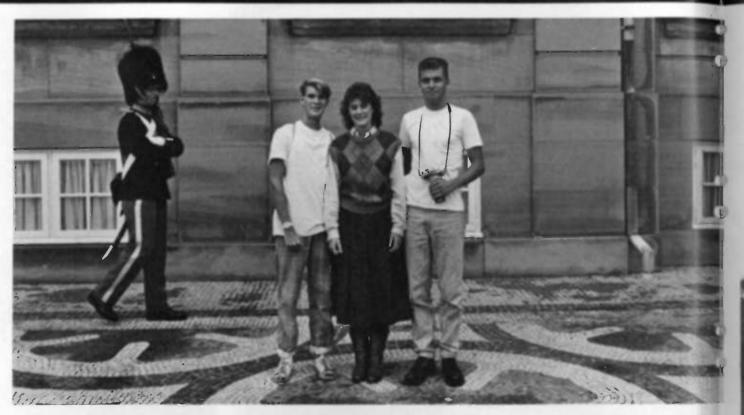

#### Copenhagen And Aalborg, Denmark

P1 Jim Dunworth and Mike Kalson Ready for liberty in Copenhagen

P2 Kelly Pierce, Stacy Flournoy, Steve Quinn and Royal Guard all smile for the camera at the Amalienborg Palace, the Danish Queen's Palace
P3 Captain Harald Ronhave poses in front of world famous statue of Hans Christian Anderson's "The Little Mermaid."
P4 Prep Cadet Stacy Flournoy at statue in Helsing near Hamlet Kronberg Castle overlooking Sweden.