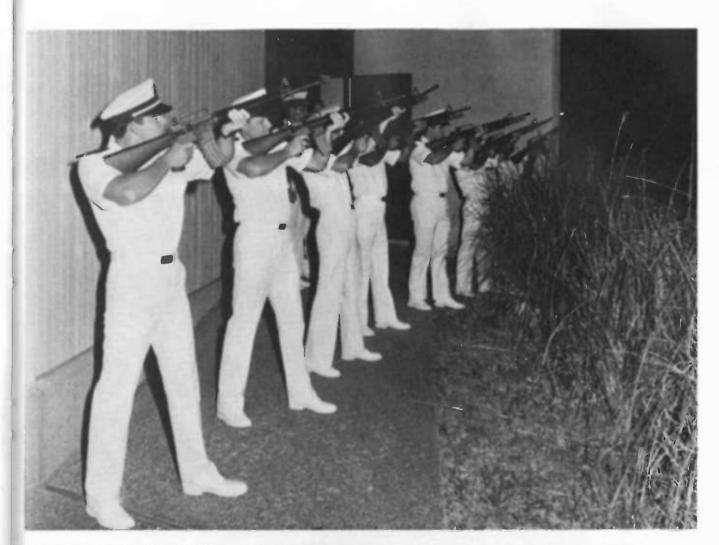

#### Aggie Muster

The annual Galveston County A&M Club Aggie Muster was held on cmapus with students and former students participating.

P1 Matt Hahne participates in program P2 Dr. Jo Hudson from College Station delivers Muster Address P3 Galveston students organize their own fightin' Texas Aggie Band for Muster with Chris Bueche directing P4 TAMUG Rifle Squad P5 Corps Color Guard